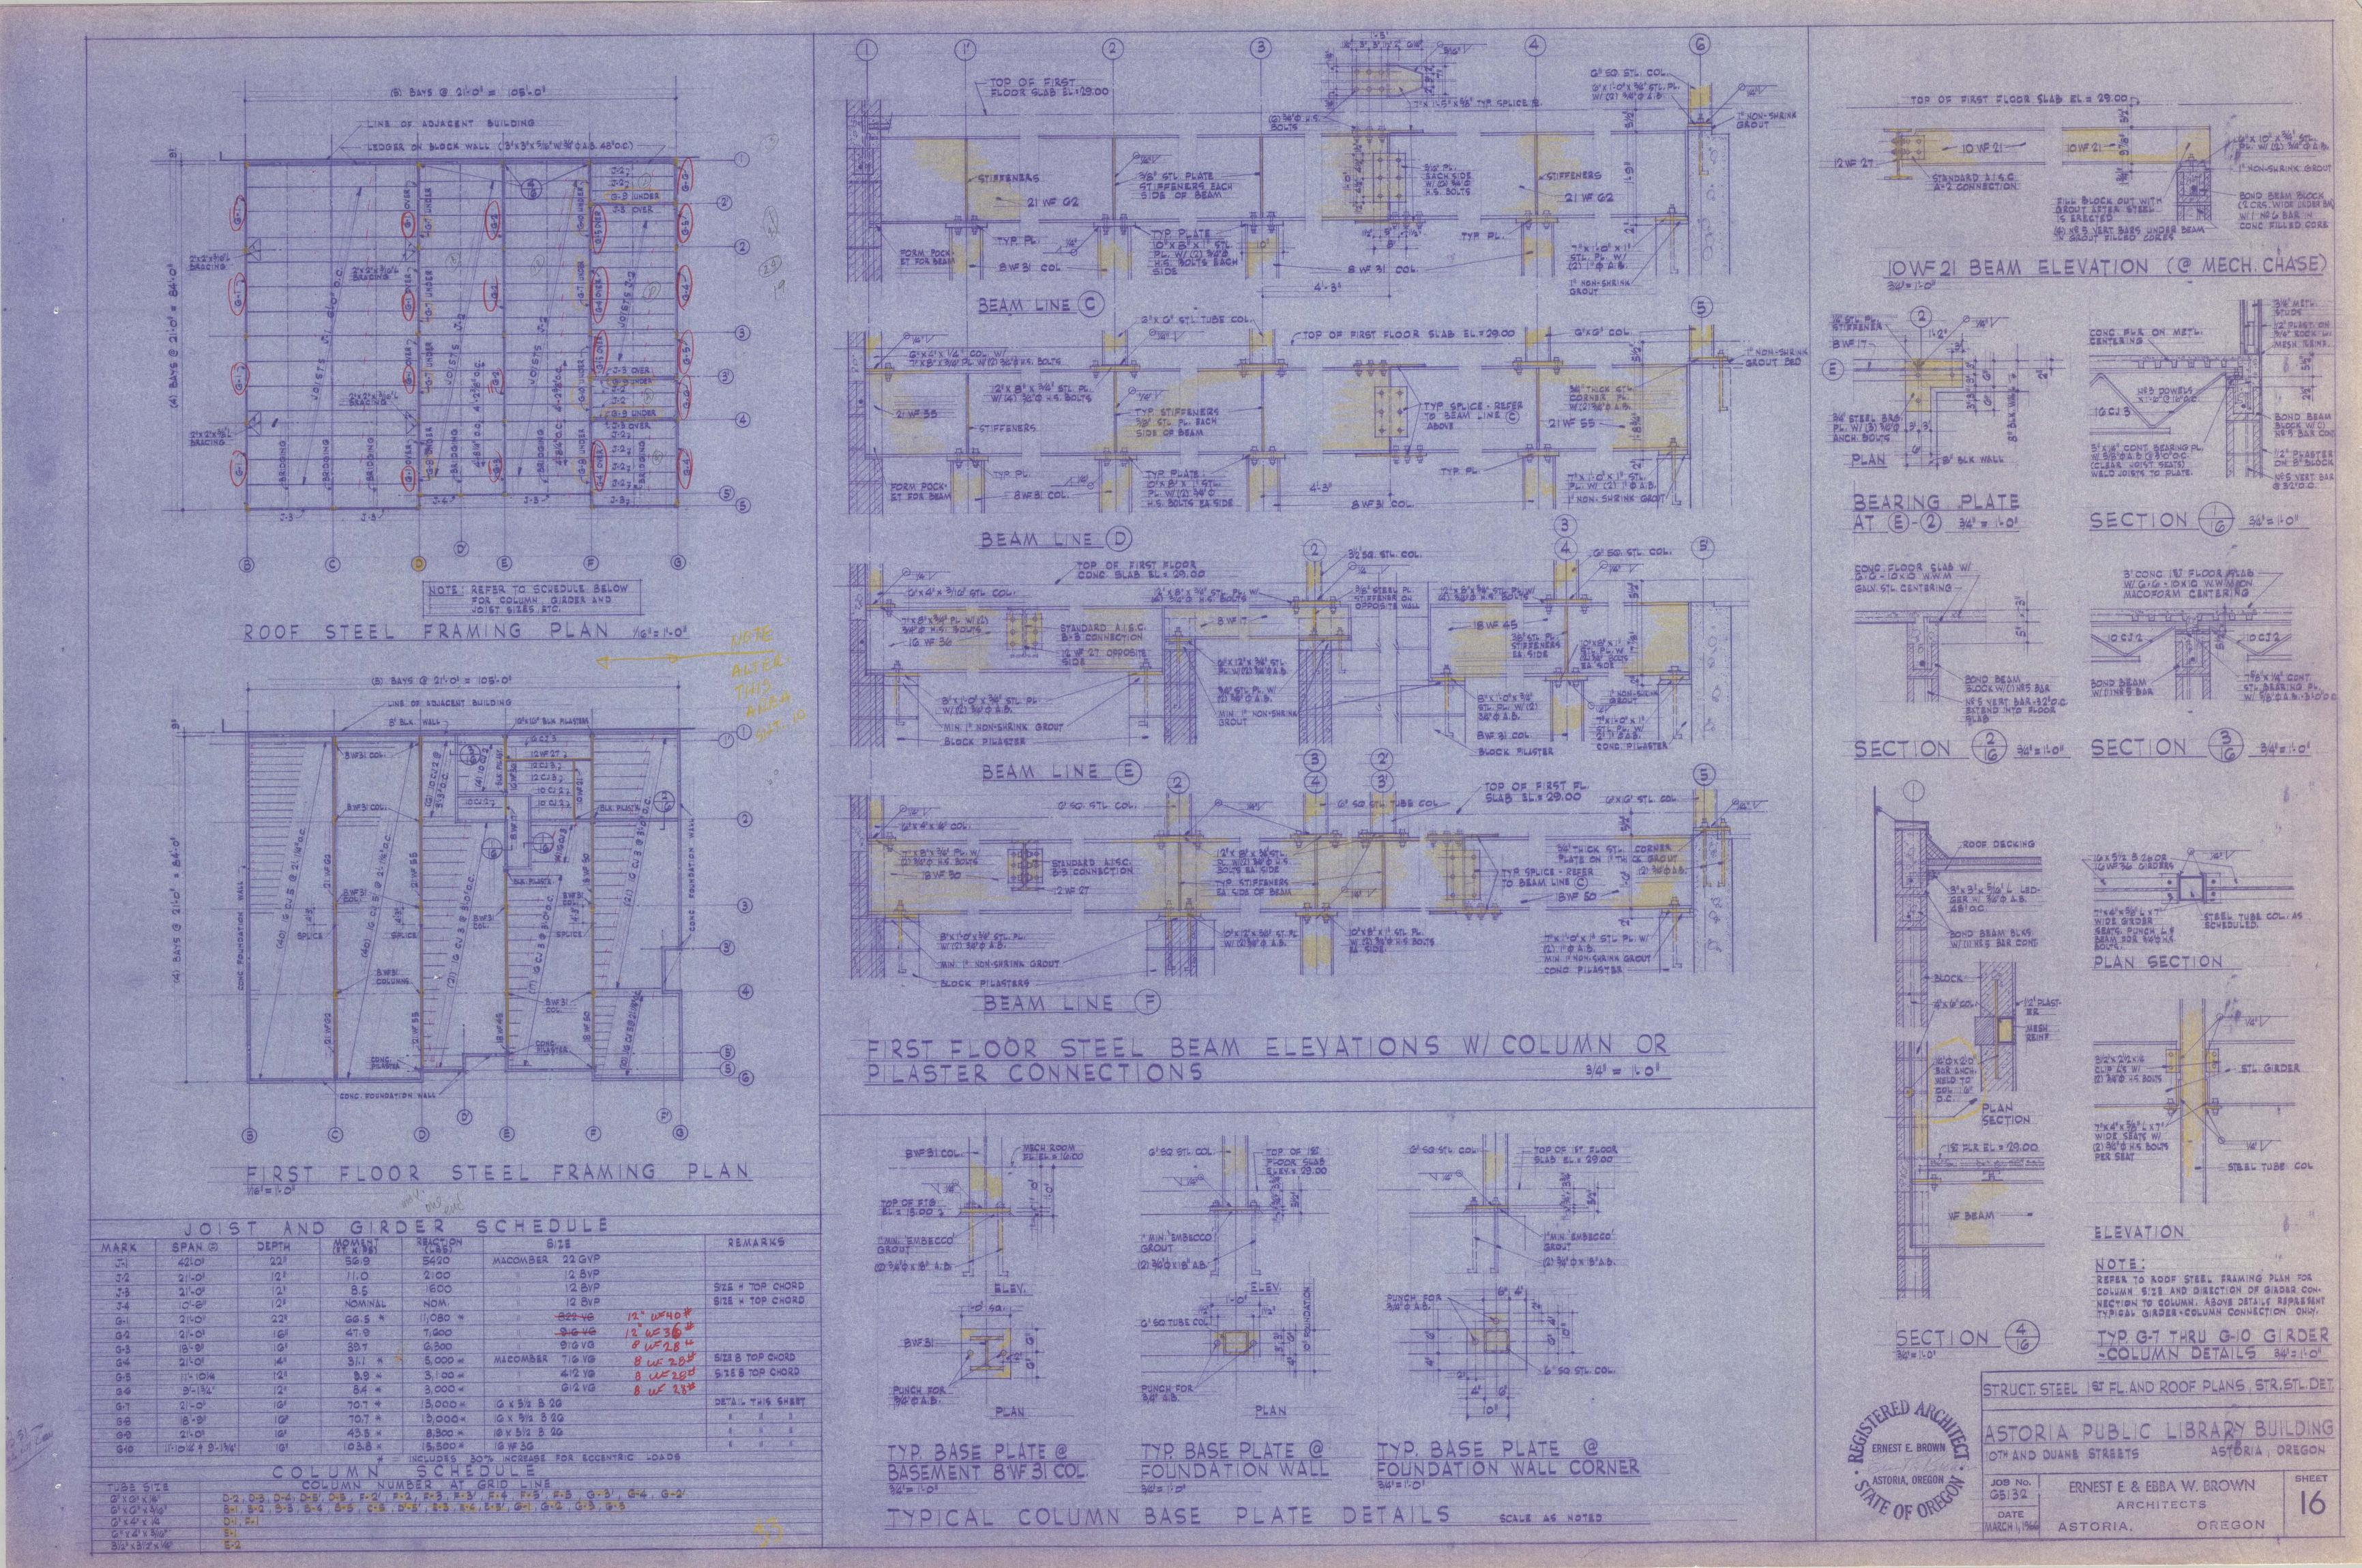

13 VERTICAL WALL SECTIONS, COPING DETAIL

14 VERTICAL WALL SECTIONS

IS HORIZONTAL WALL SECTIONS

IS STRUCTURAL STEEL FIRST FLOOR AND ROOF PLANS. STRUCT, STL. DETAILS

18 CABINET DETAILS