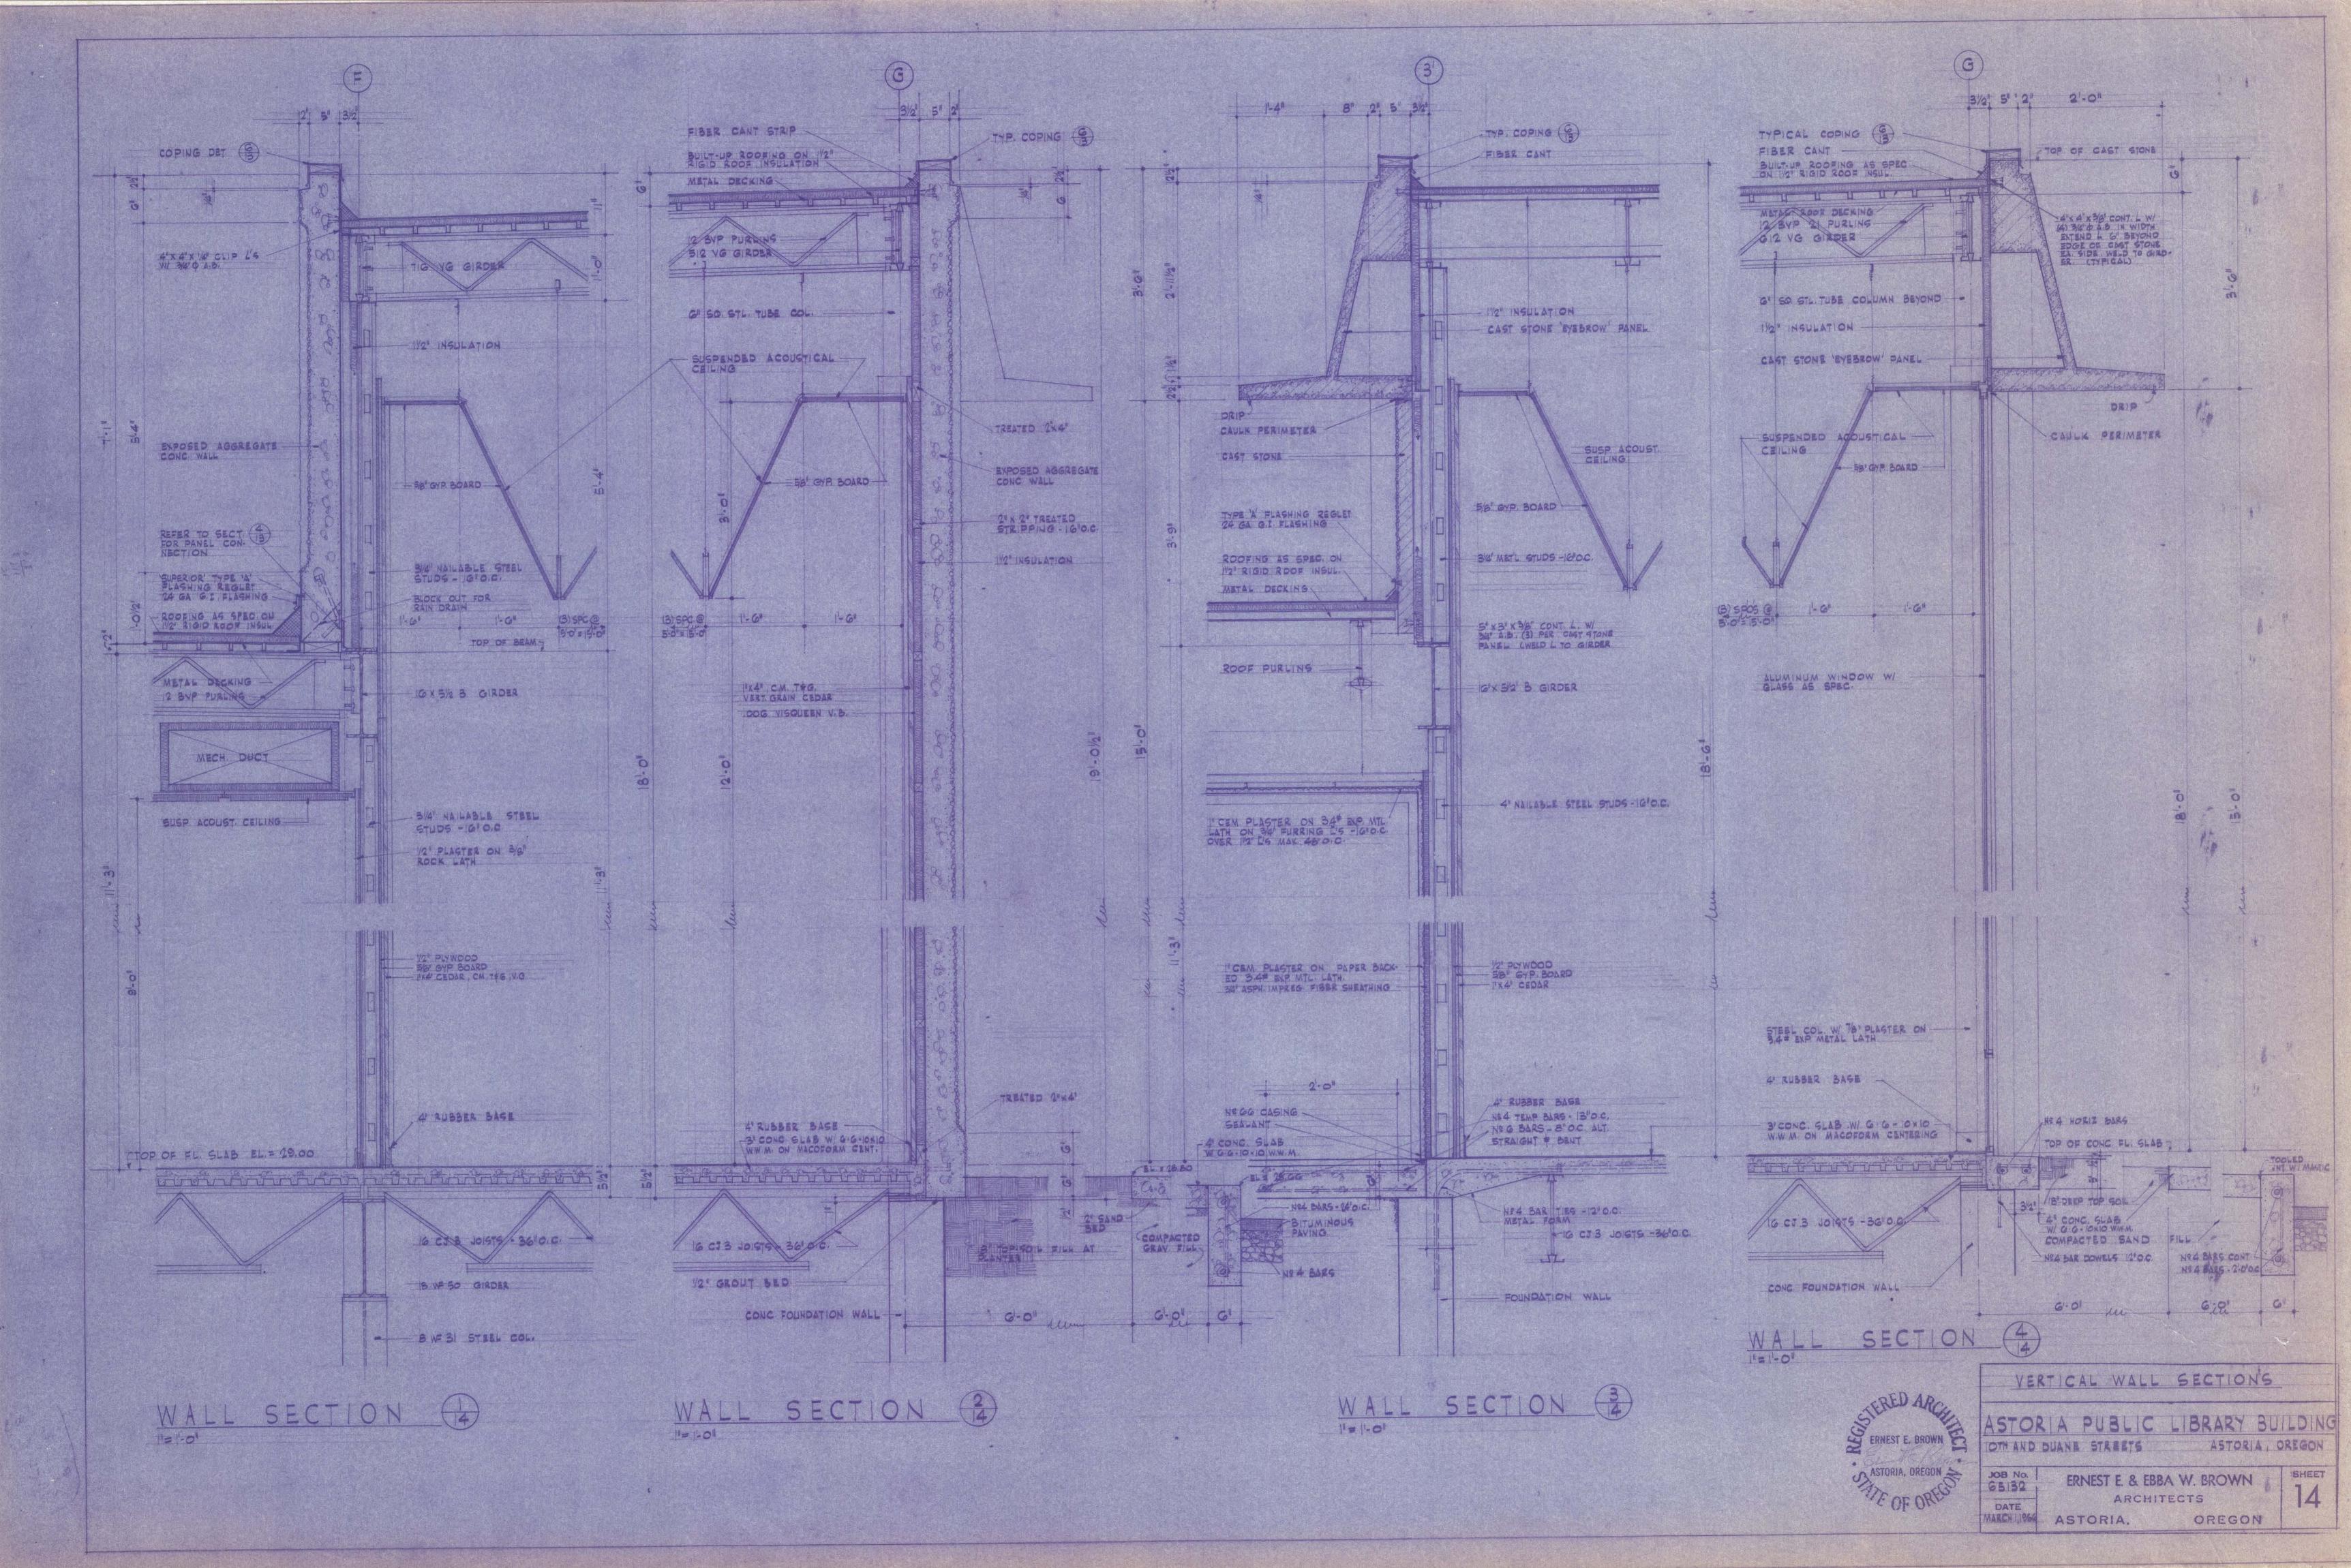

13 VERTICAL WALL SECTIONS, COPING DETAIL

14 VERTICAL WALL SECTIONS

IS HORIZONTAL WALL SECTIONS

IS STRUCTURAL STEEL FIRST FLOOR AND ROOF PLANS. STRUCT, STL. DETAILS

18 CABINET DETAILS