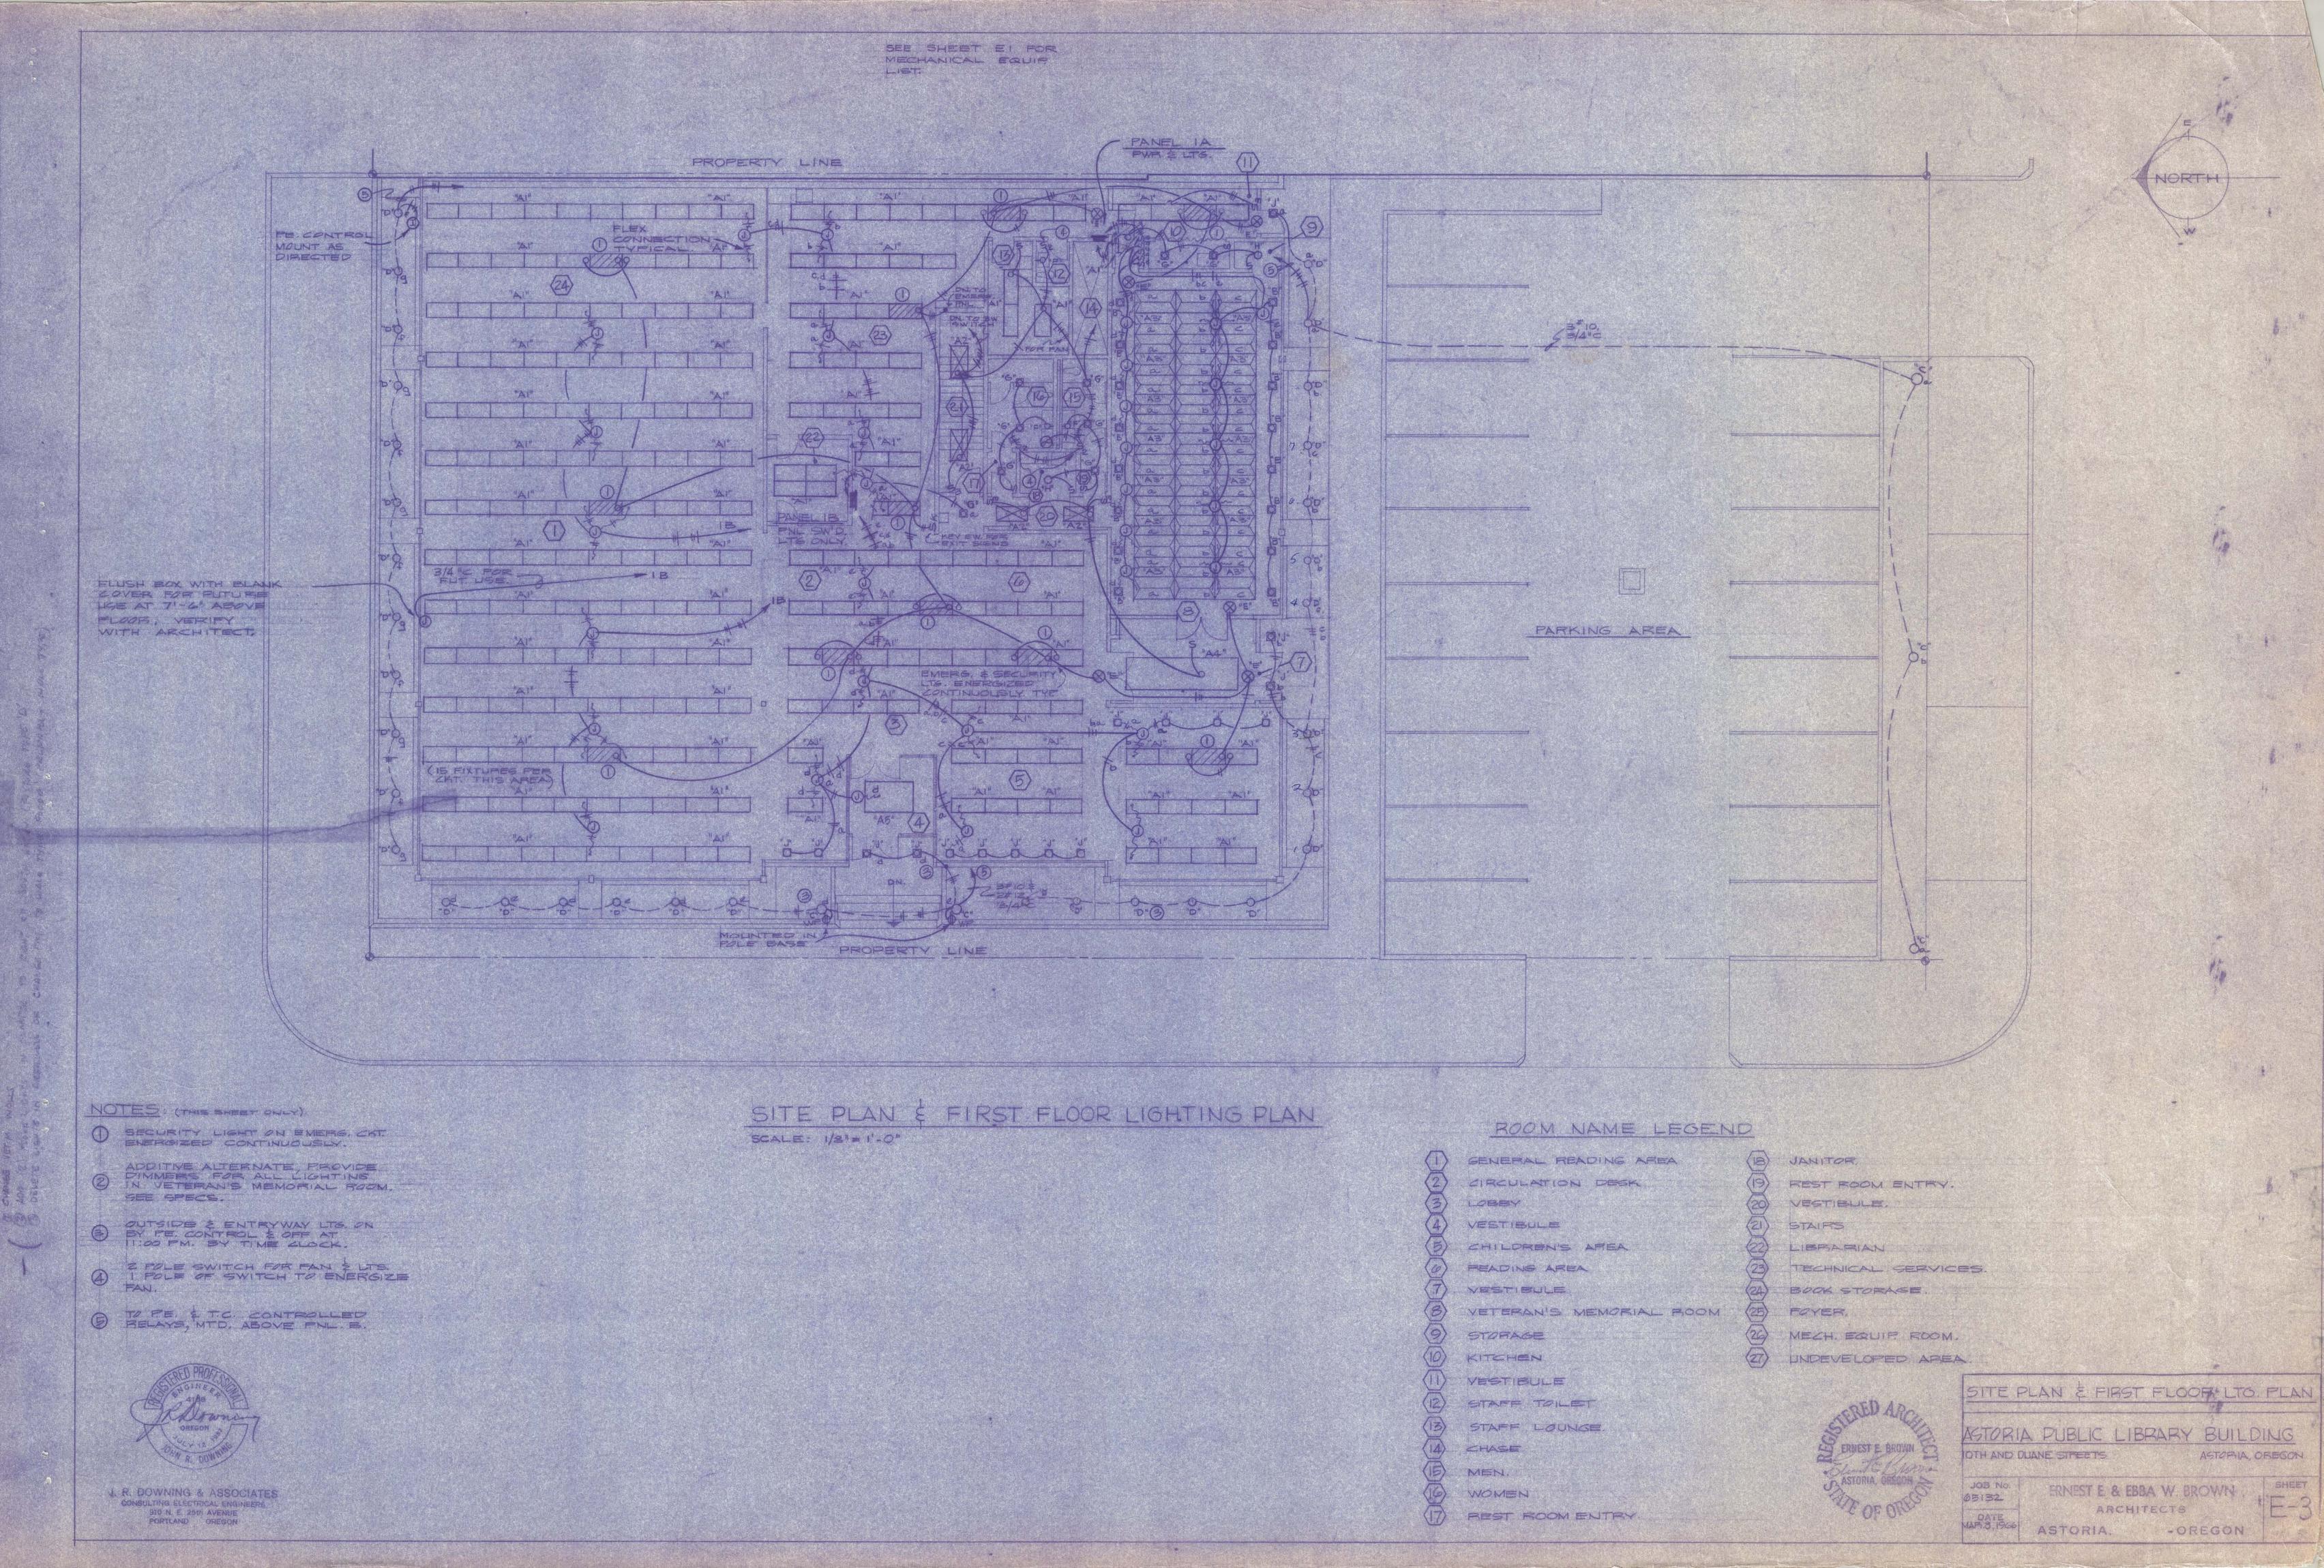

## ELECTRICAL

EI BASEMENT LIGHTING AND POWER PLAN , RISER DIAGRAM
E2 FIRST FLOOR POWER PLAN , SYMBOL LEGEND
E3 SITE PLAN AND FIRST FLOOR LIGHTING PLAN

ASTORIA
PUBLIC
LIBRARY
BUILDING

JOB No. 65132

MARCH 1, 1966