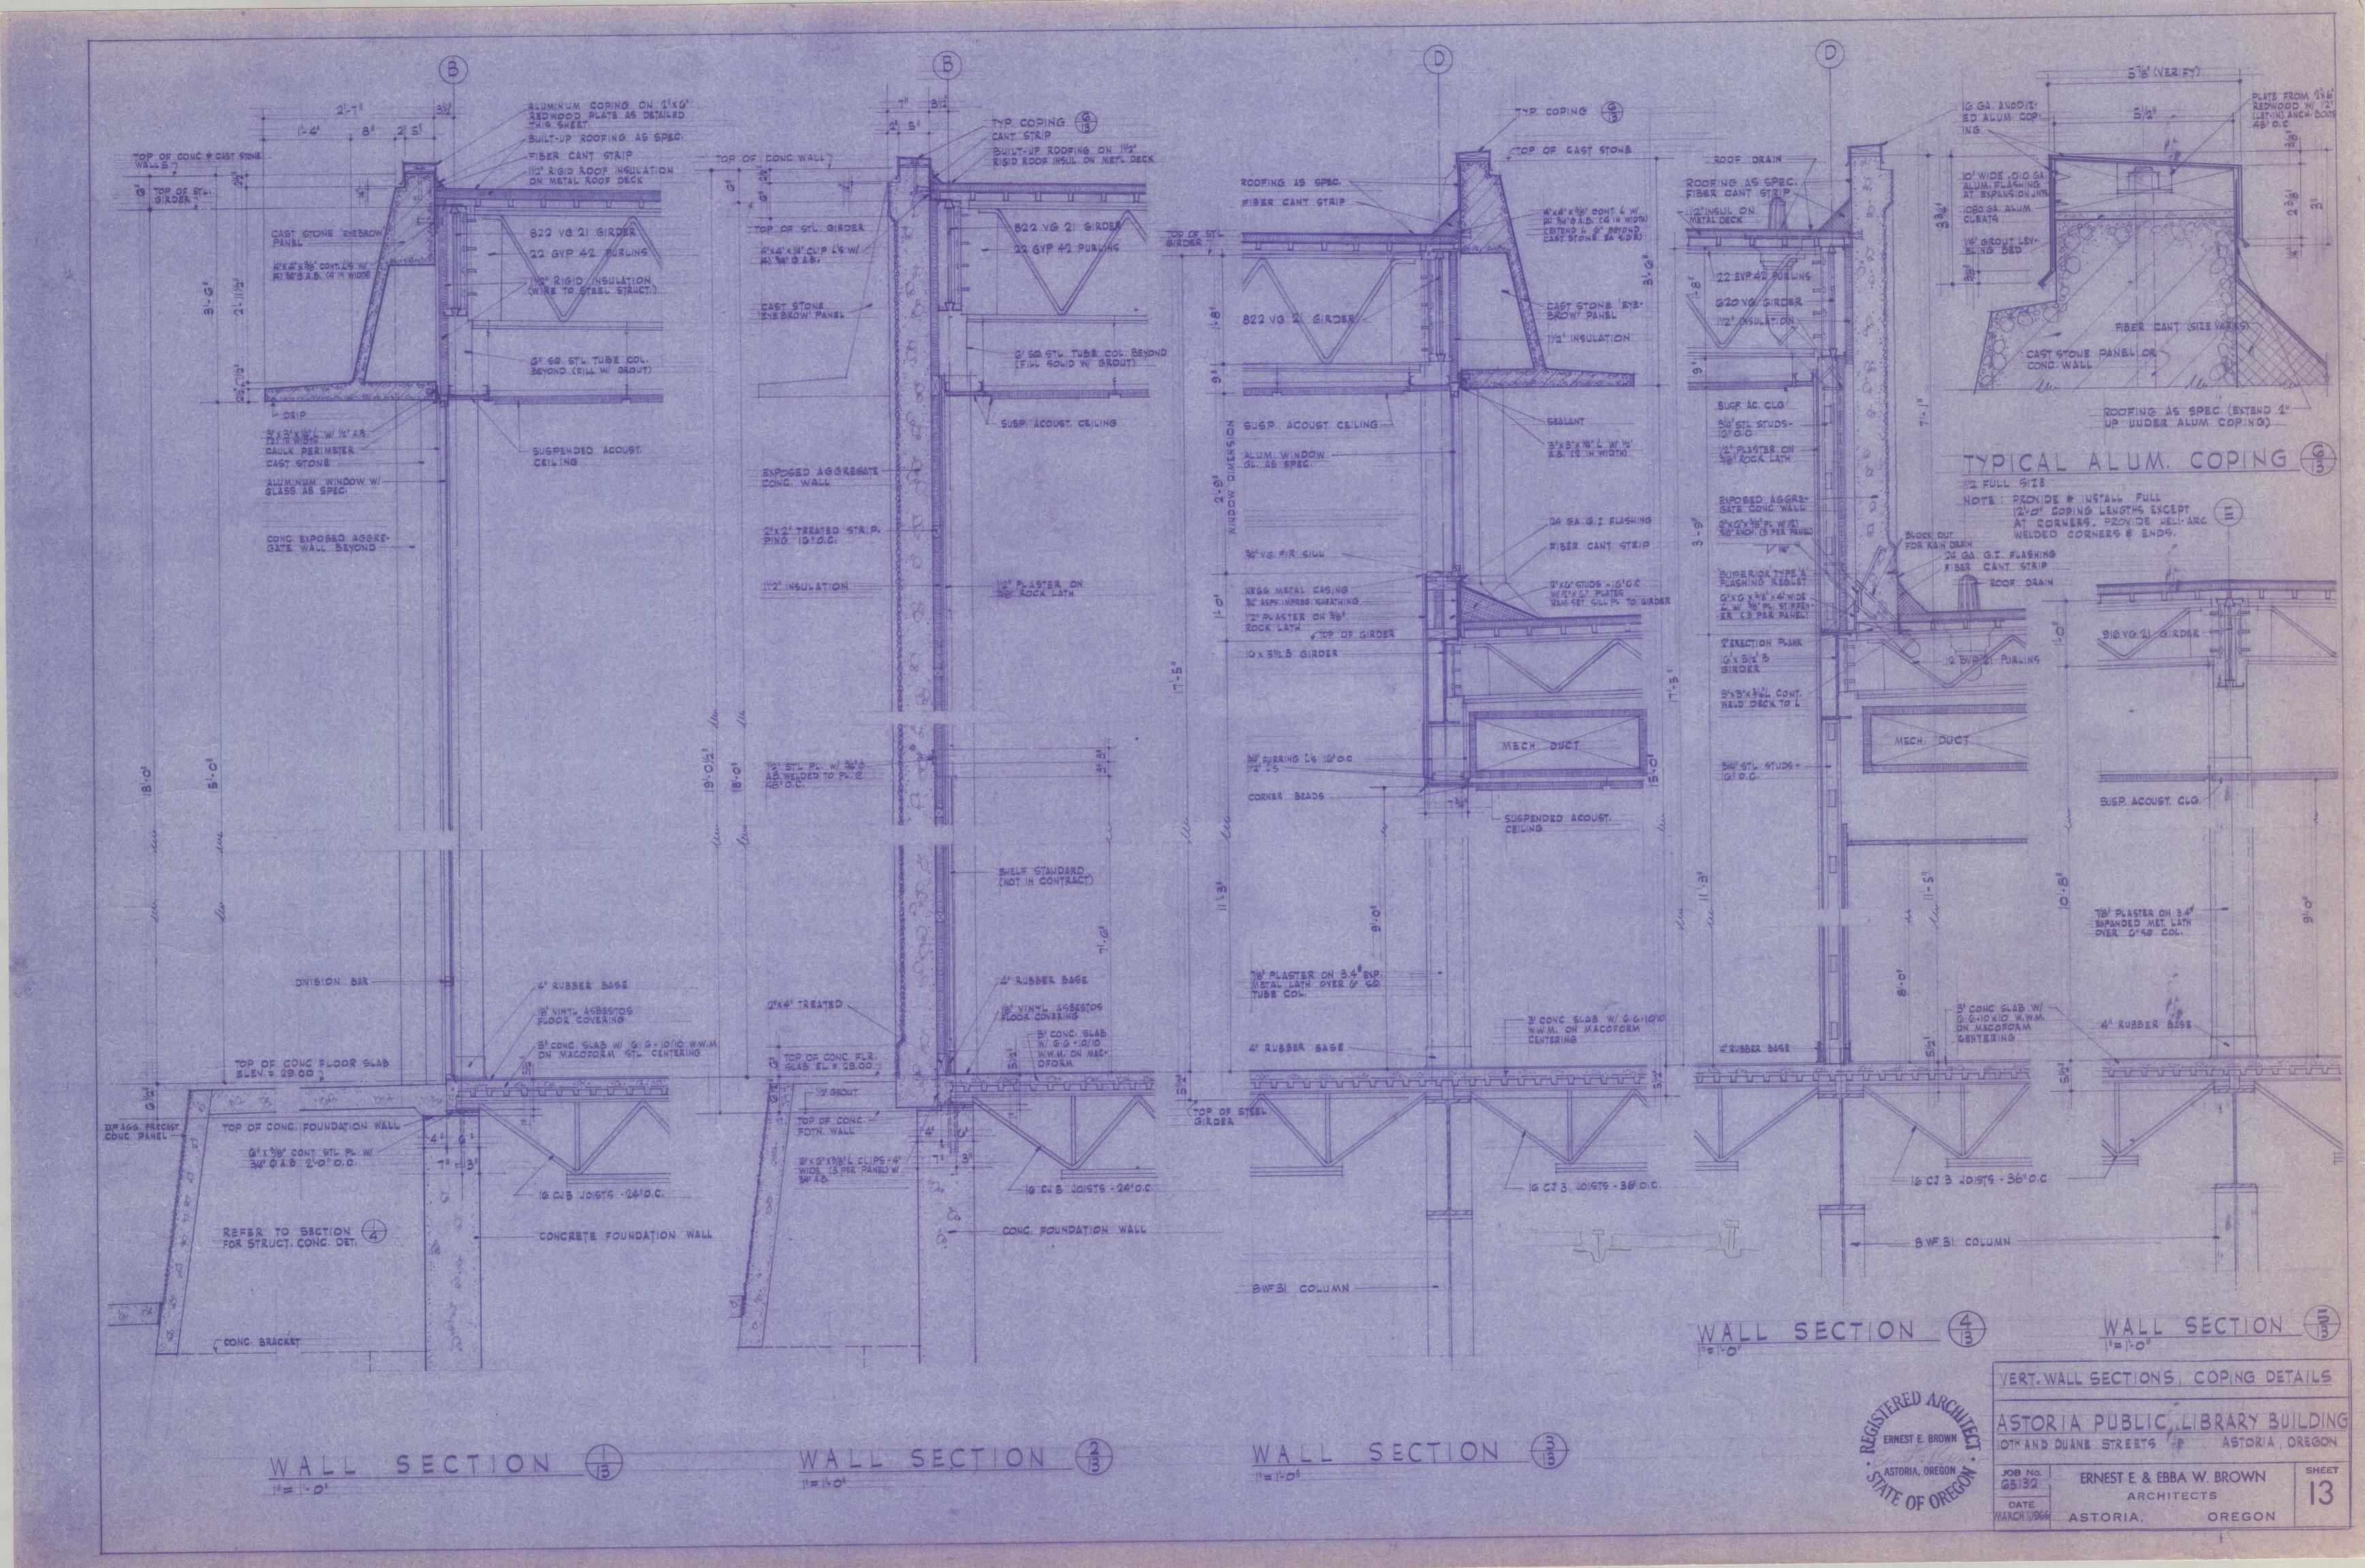

13 VERTICAL WALL SECTIONS, COPING DETAIL

14 VERTICAL WALL SECTIONS

IS HORIZONTAL WALL SECTIONS

IS STRUCTURAL STEEL FIRST FLOOR AND ROOF PLANS. STRUCT, STL. DETAILS

18 CABINET DETAILS