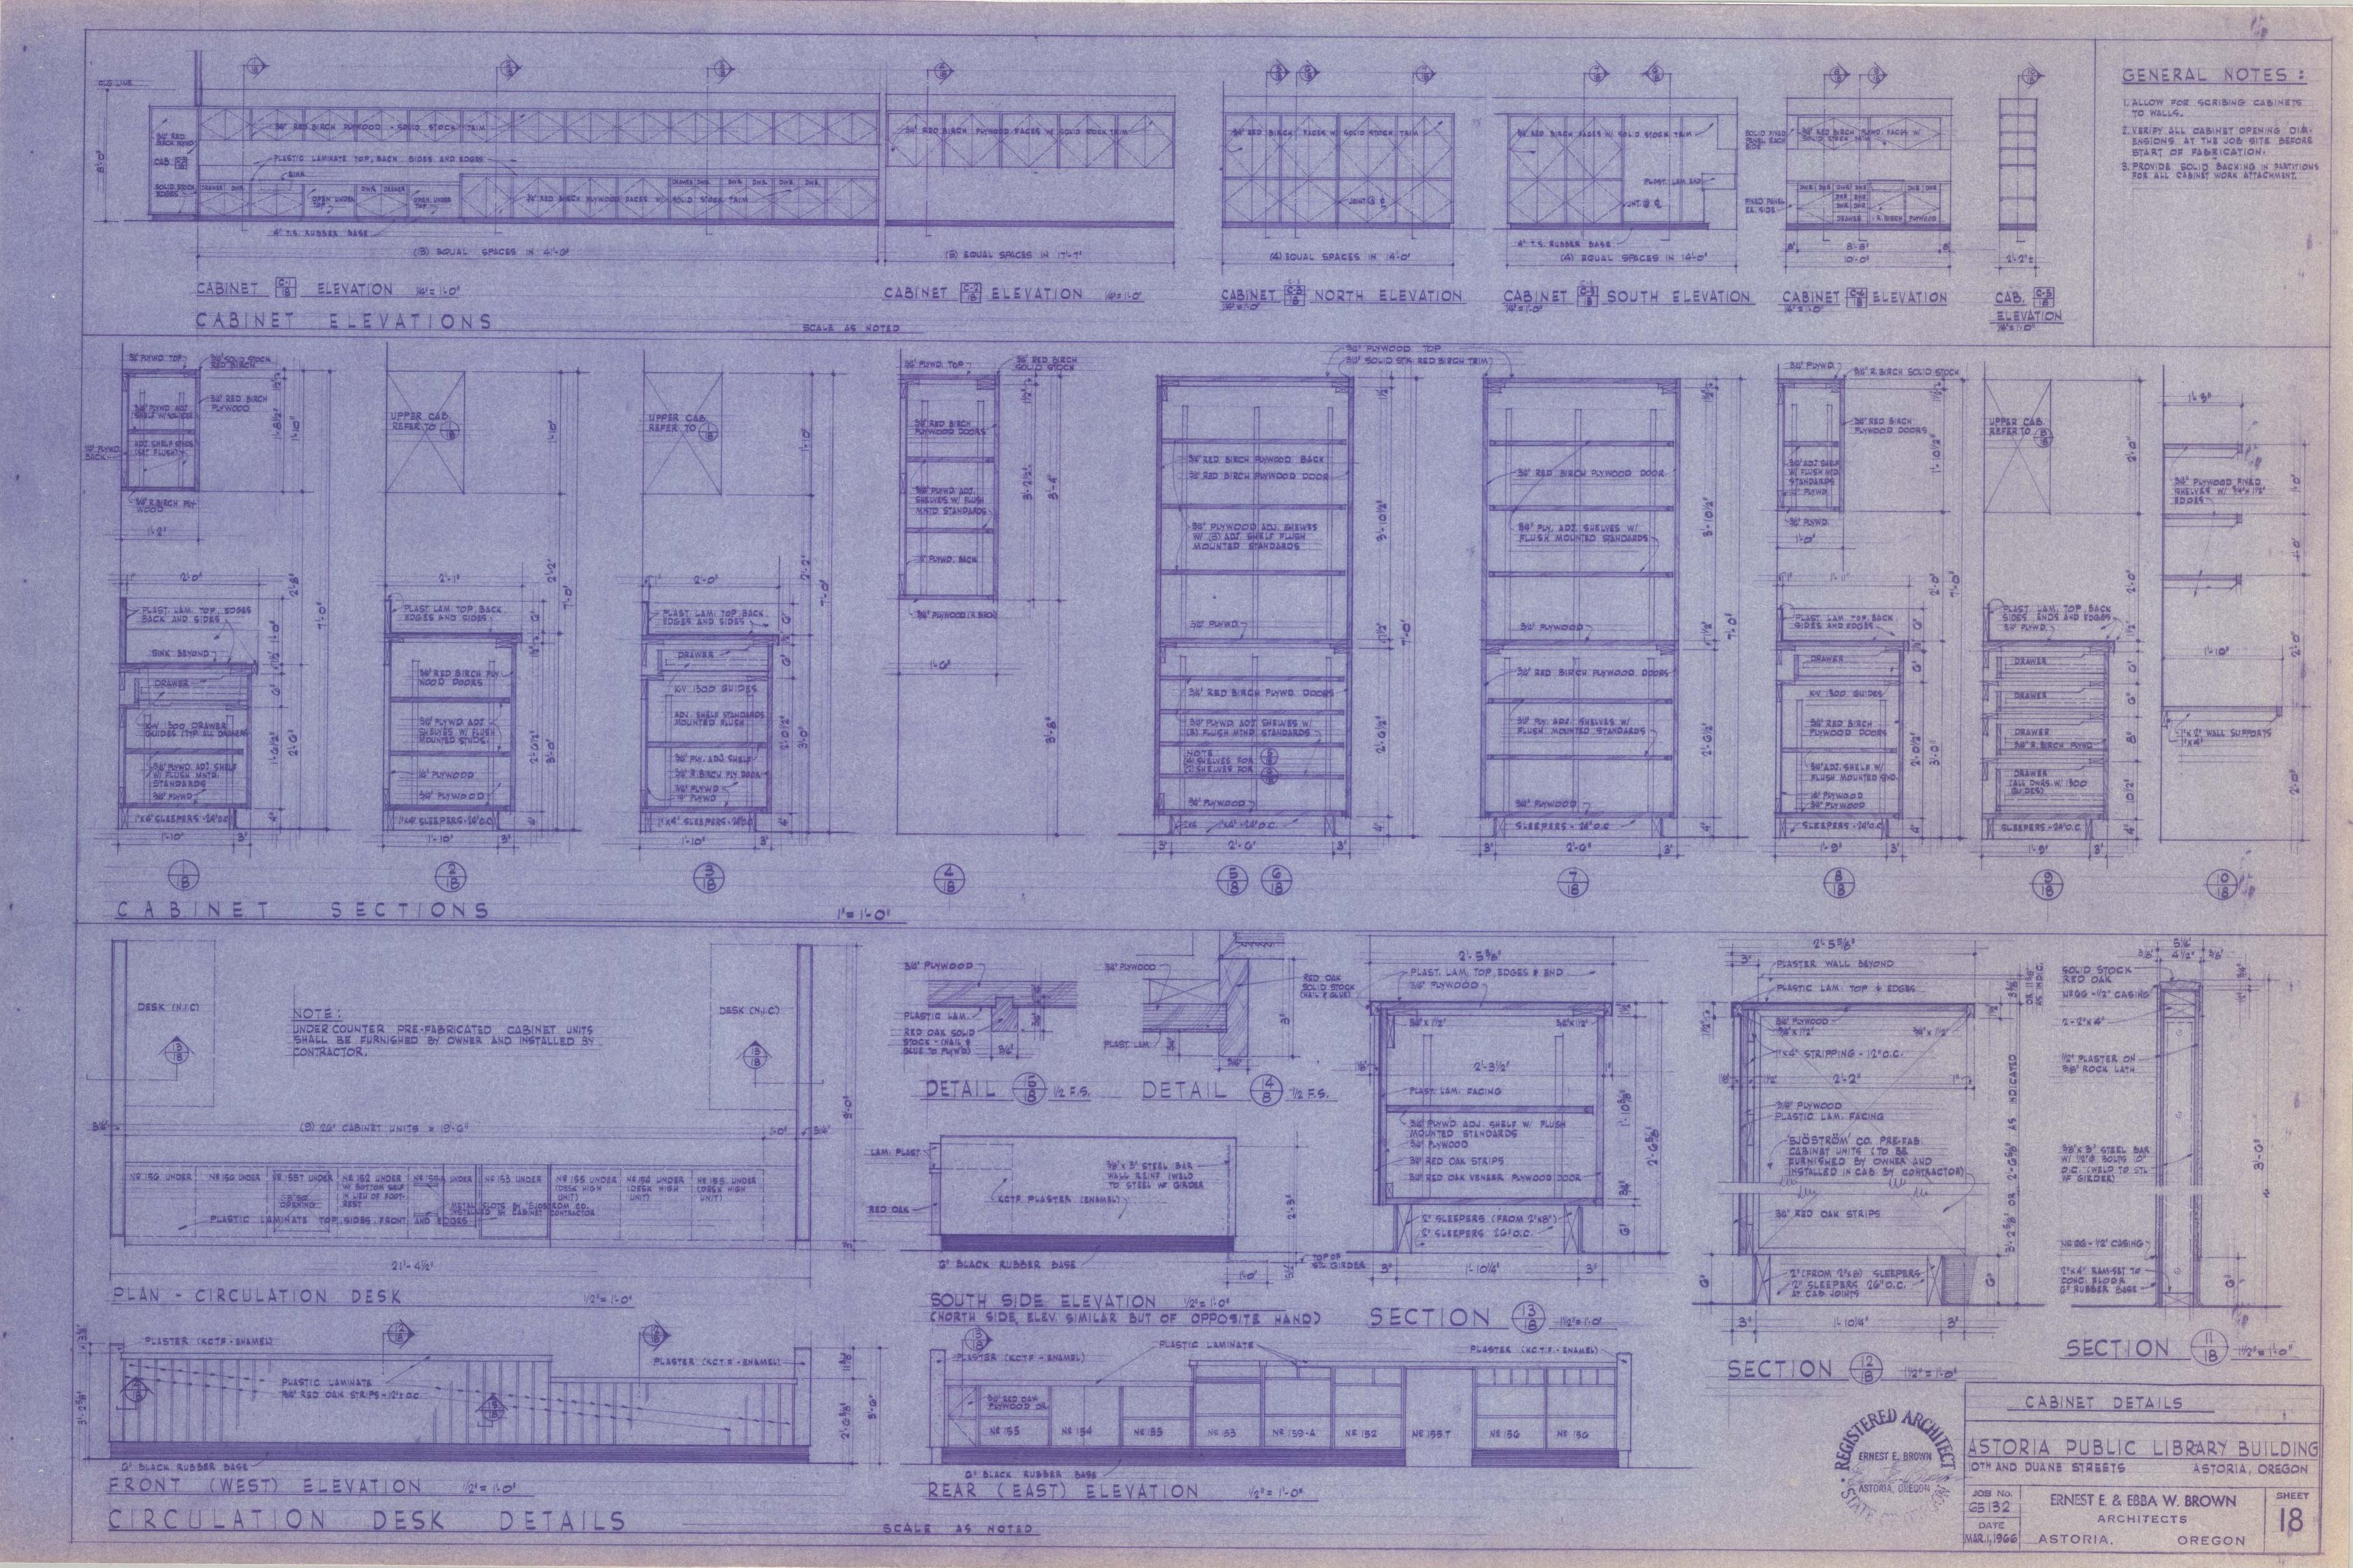

13 VERTICAL WALL SECTIONS, COPING DETAIL

14 VERTICAL WALL SECTIONS

IS HORIZONTAL WALL SECTIONS

IS STRUCTURAL STEEL FIRST FLOOR AND ROOF PLANS. STRUCT, STL. DETAILS

18 CABINET DETAILS