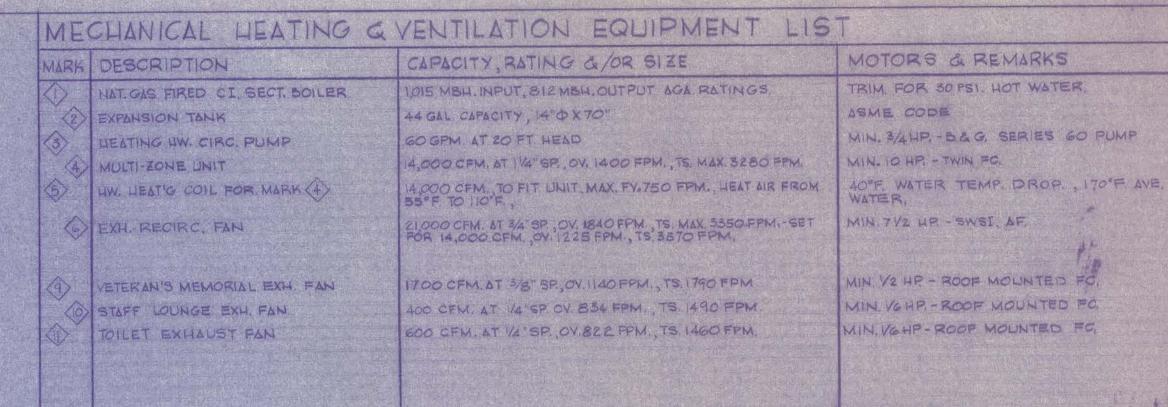

## MECHANICAL

MI FIRST FLOOR PLUMBING AND MECHANICAL PLOT PLANS, DETAILS
M2 BASEMENT PLUMBING PLANS, DETAILS AND DIAGRAMS
M3 BASEMENT AND BOILER ROOM HEATING AND VENTILATION PLANS, DETAILS
M4 FIRST FLOOR HEATING AND VENTILATION PLANS, DETAILS