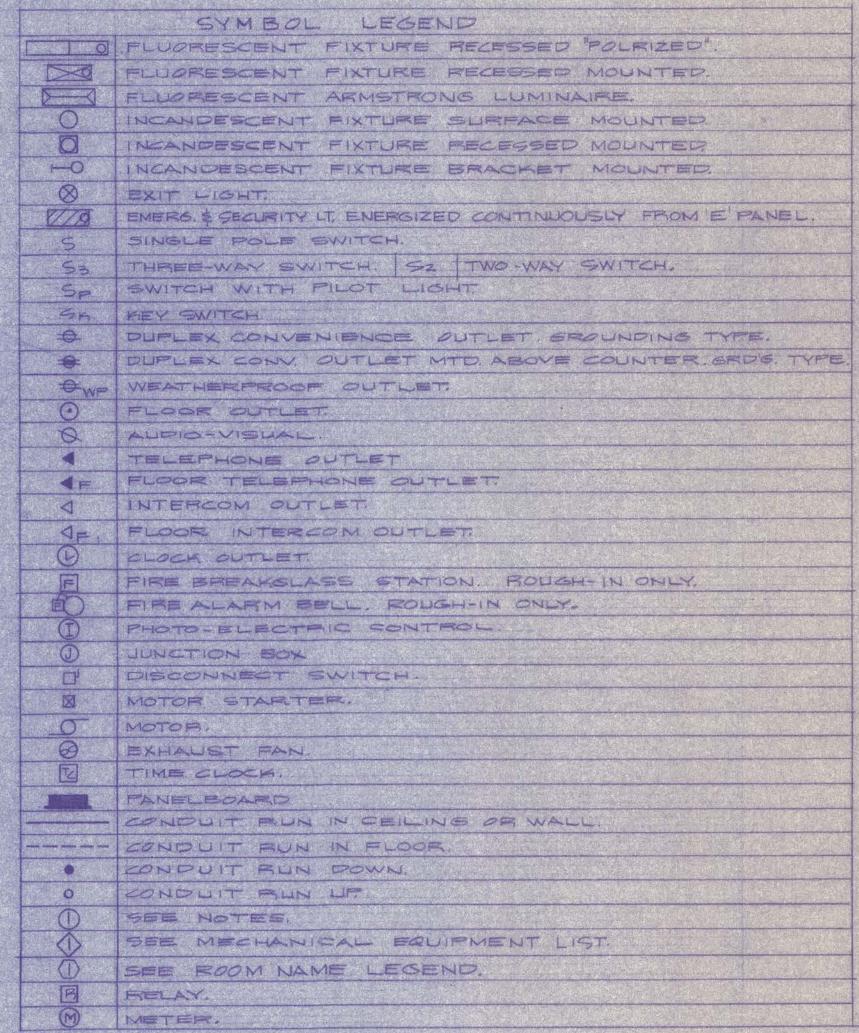

## ELECTRICAL

EI BASEMENT LIGHTING AND POWER PLAN , RISER DIAGRAM
E2 FIRST FLOOR POWER PLAN , SYMBOL LEGEND
E3 SITE PLAN AND FIRST FLOOR LIGHTING PLAN

ASTORIA
PUBLIC
LIBRARY
BUILDING

JOB No. 65132

MARCH 1, 1966