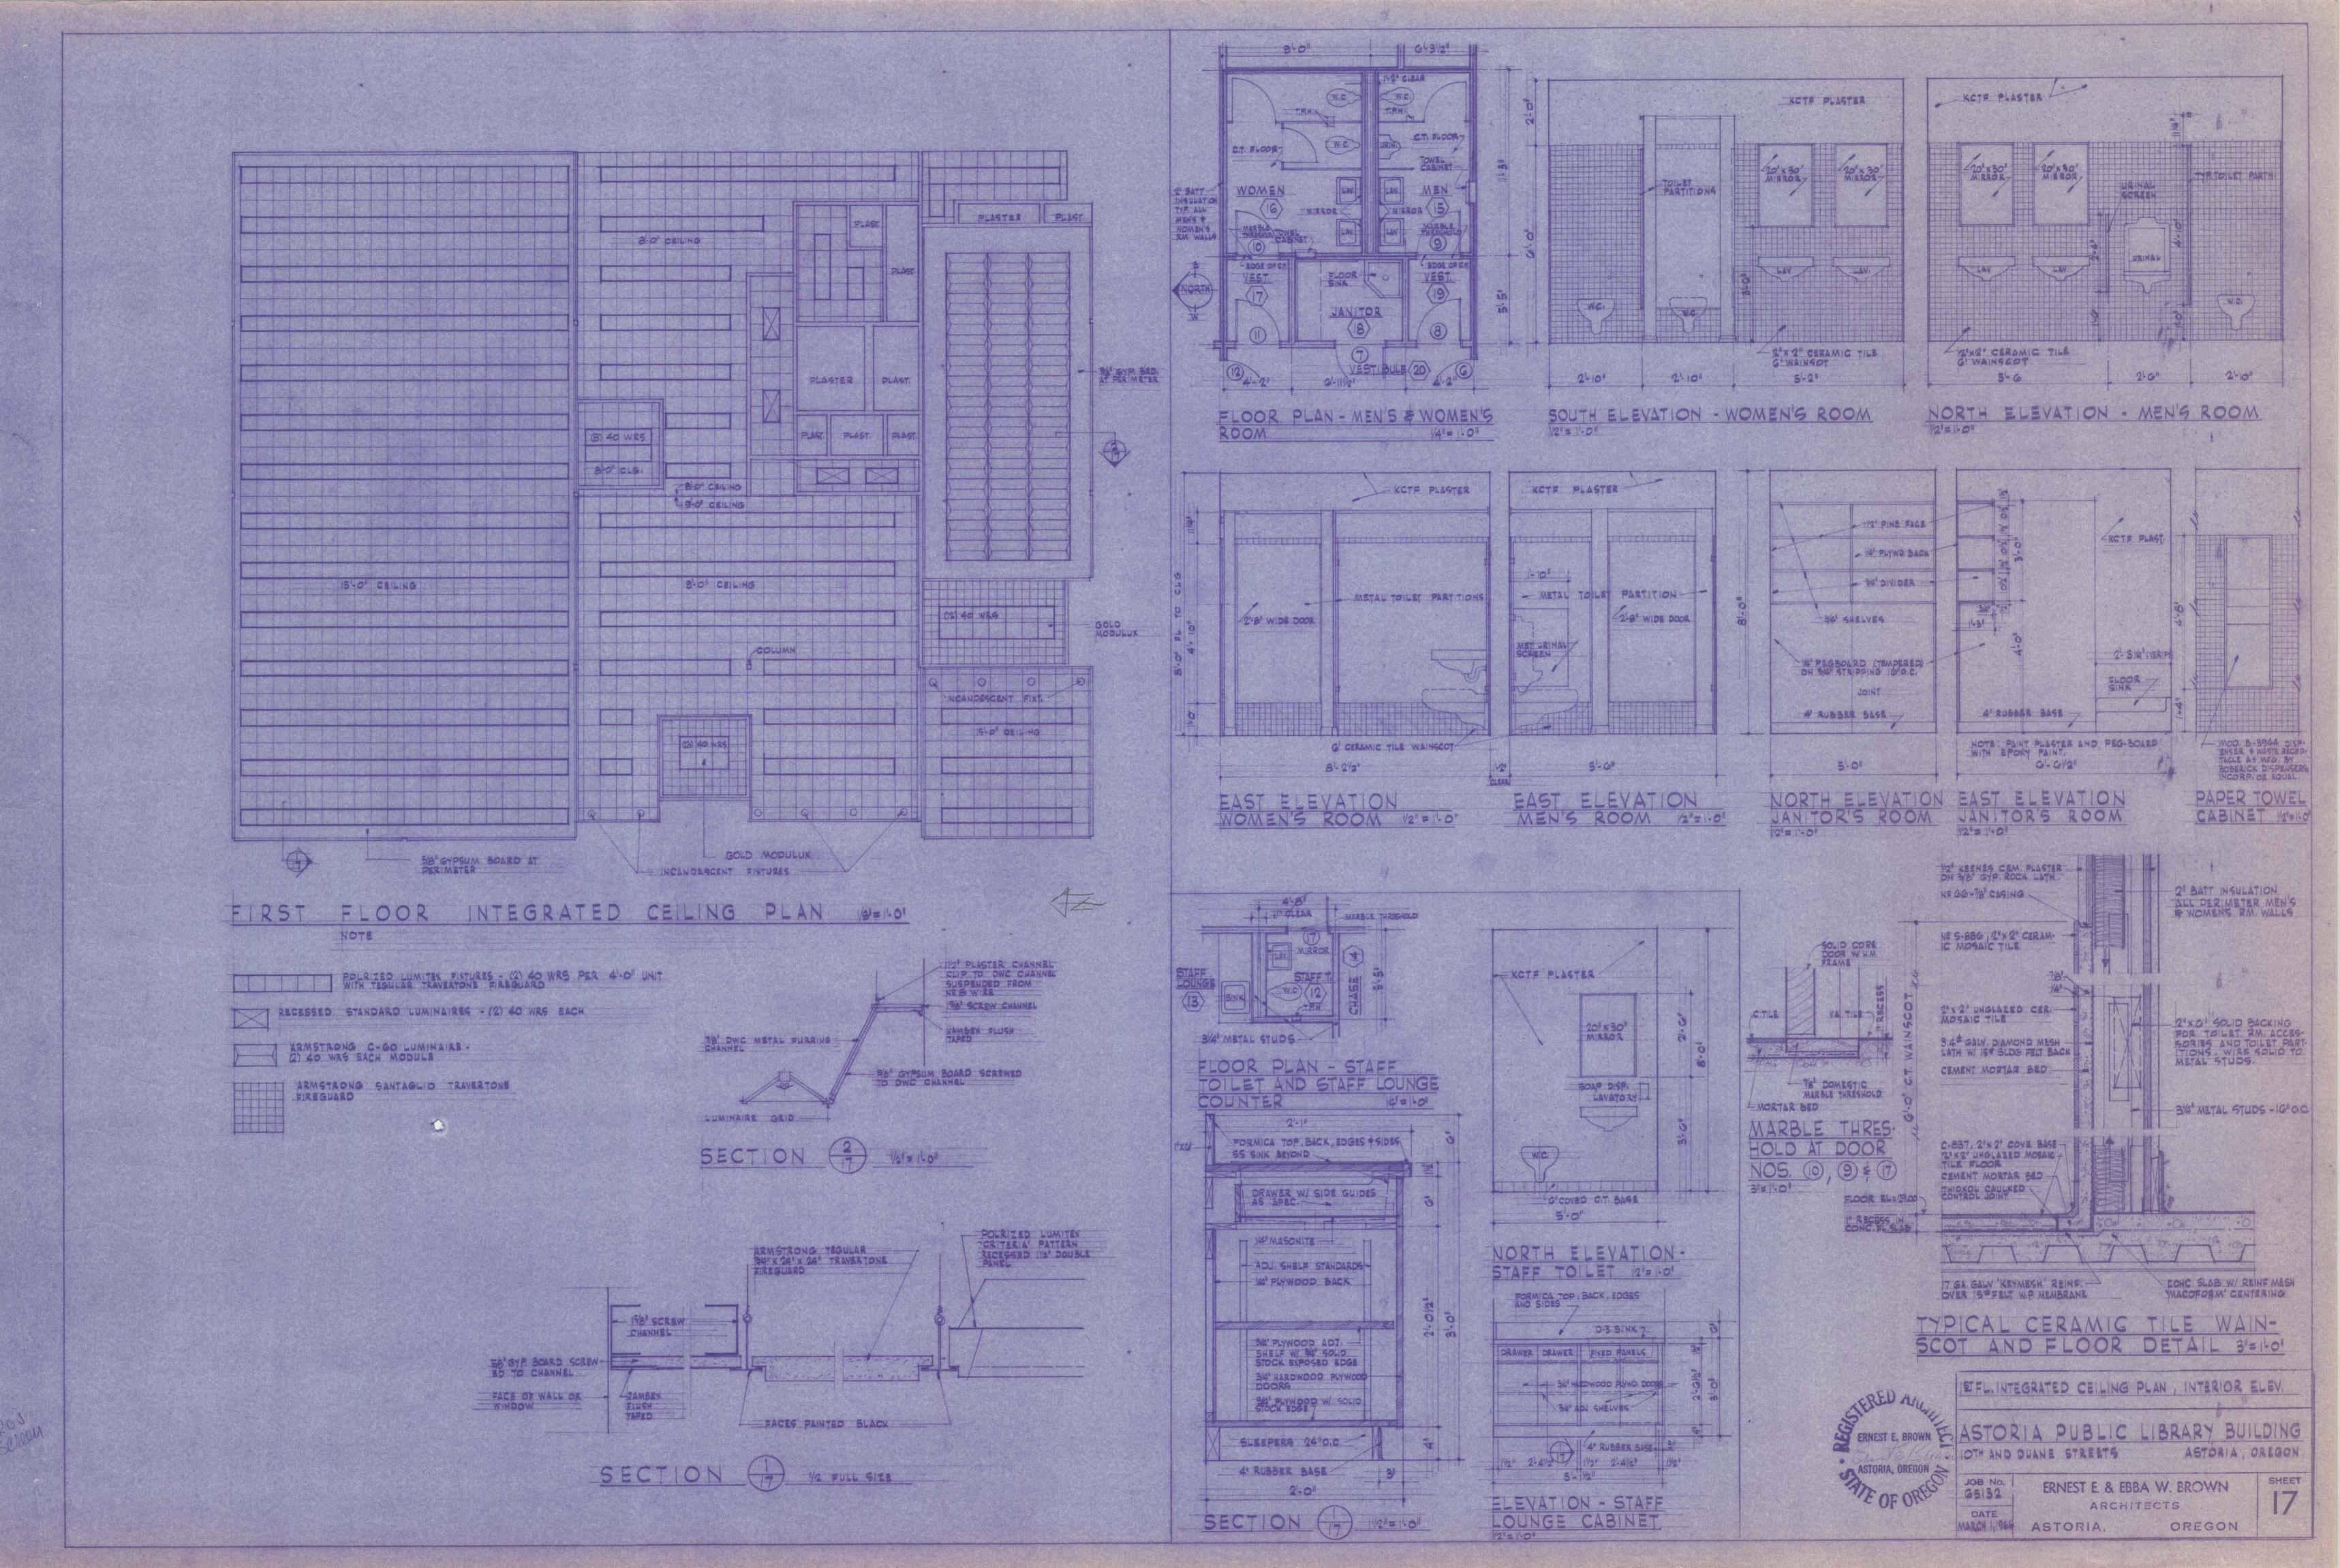

13 VERTICAL WALL SECTIONS, COPING DETAIL

14 VERTICAL WALL SECTIONS

IS HORIZONTAL WALL SECTIONS

IS STRUCTURAL STEEL FIRST FLOOR AND ROOF PLANS. STRUCT, STL. DETAILS

18 CABINET DETAILS