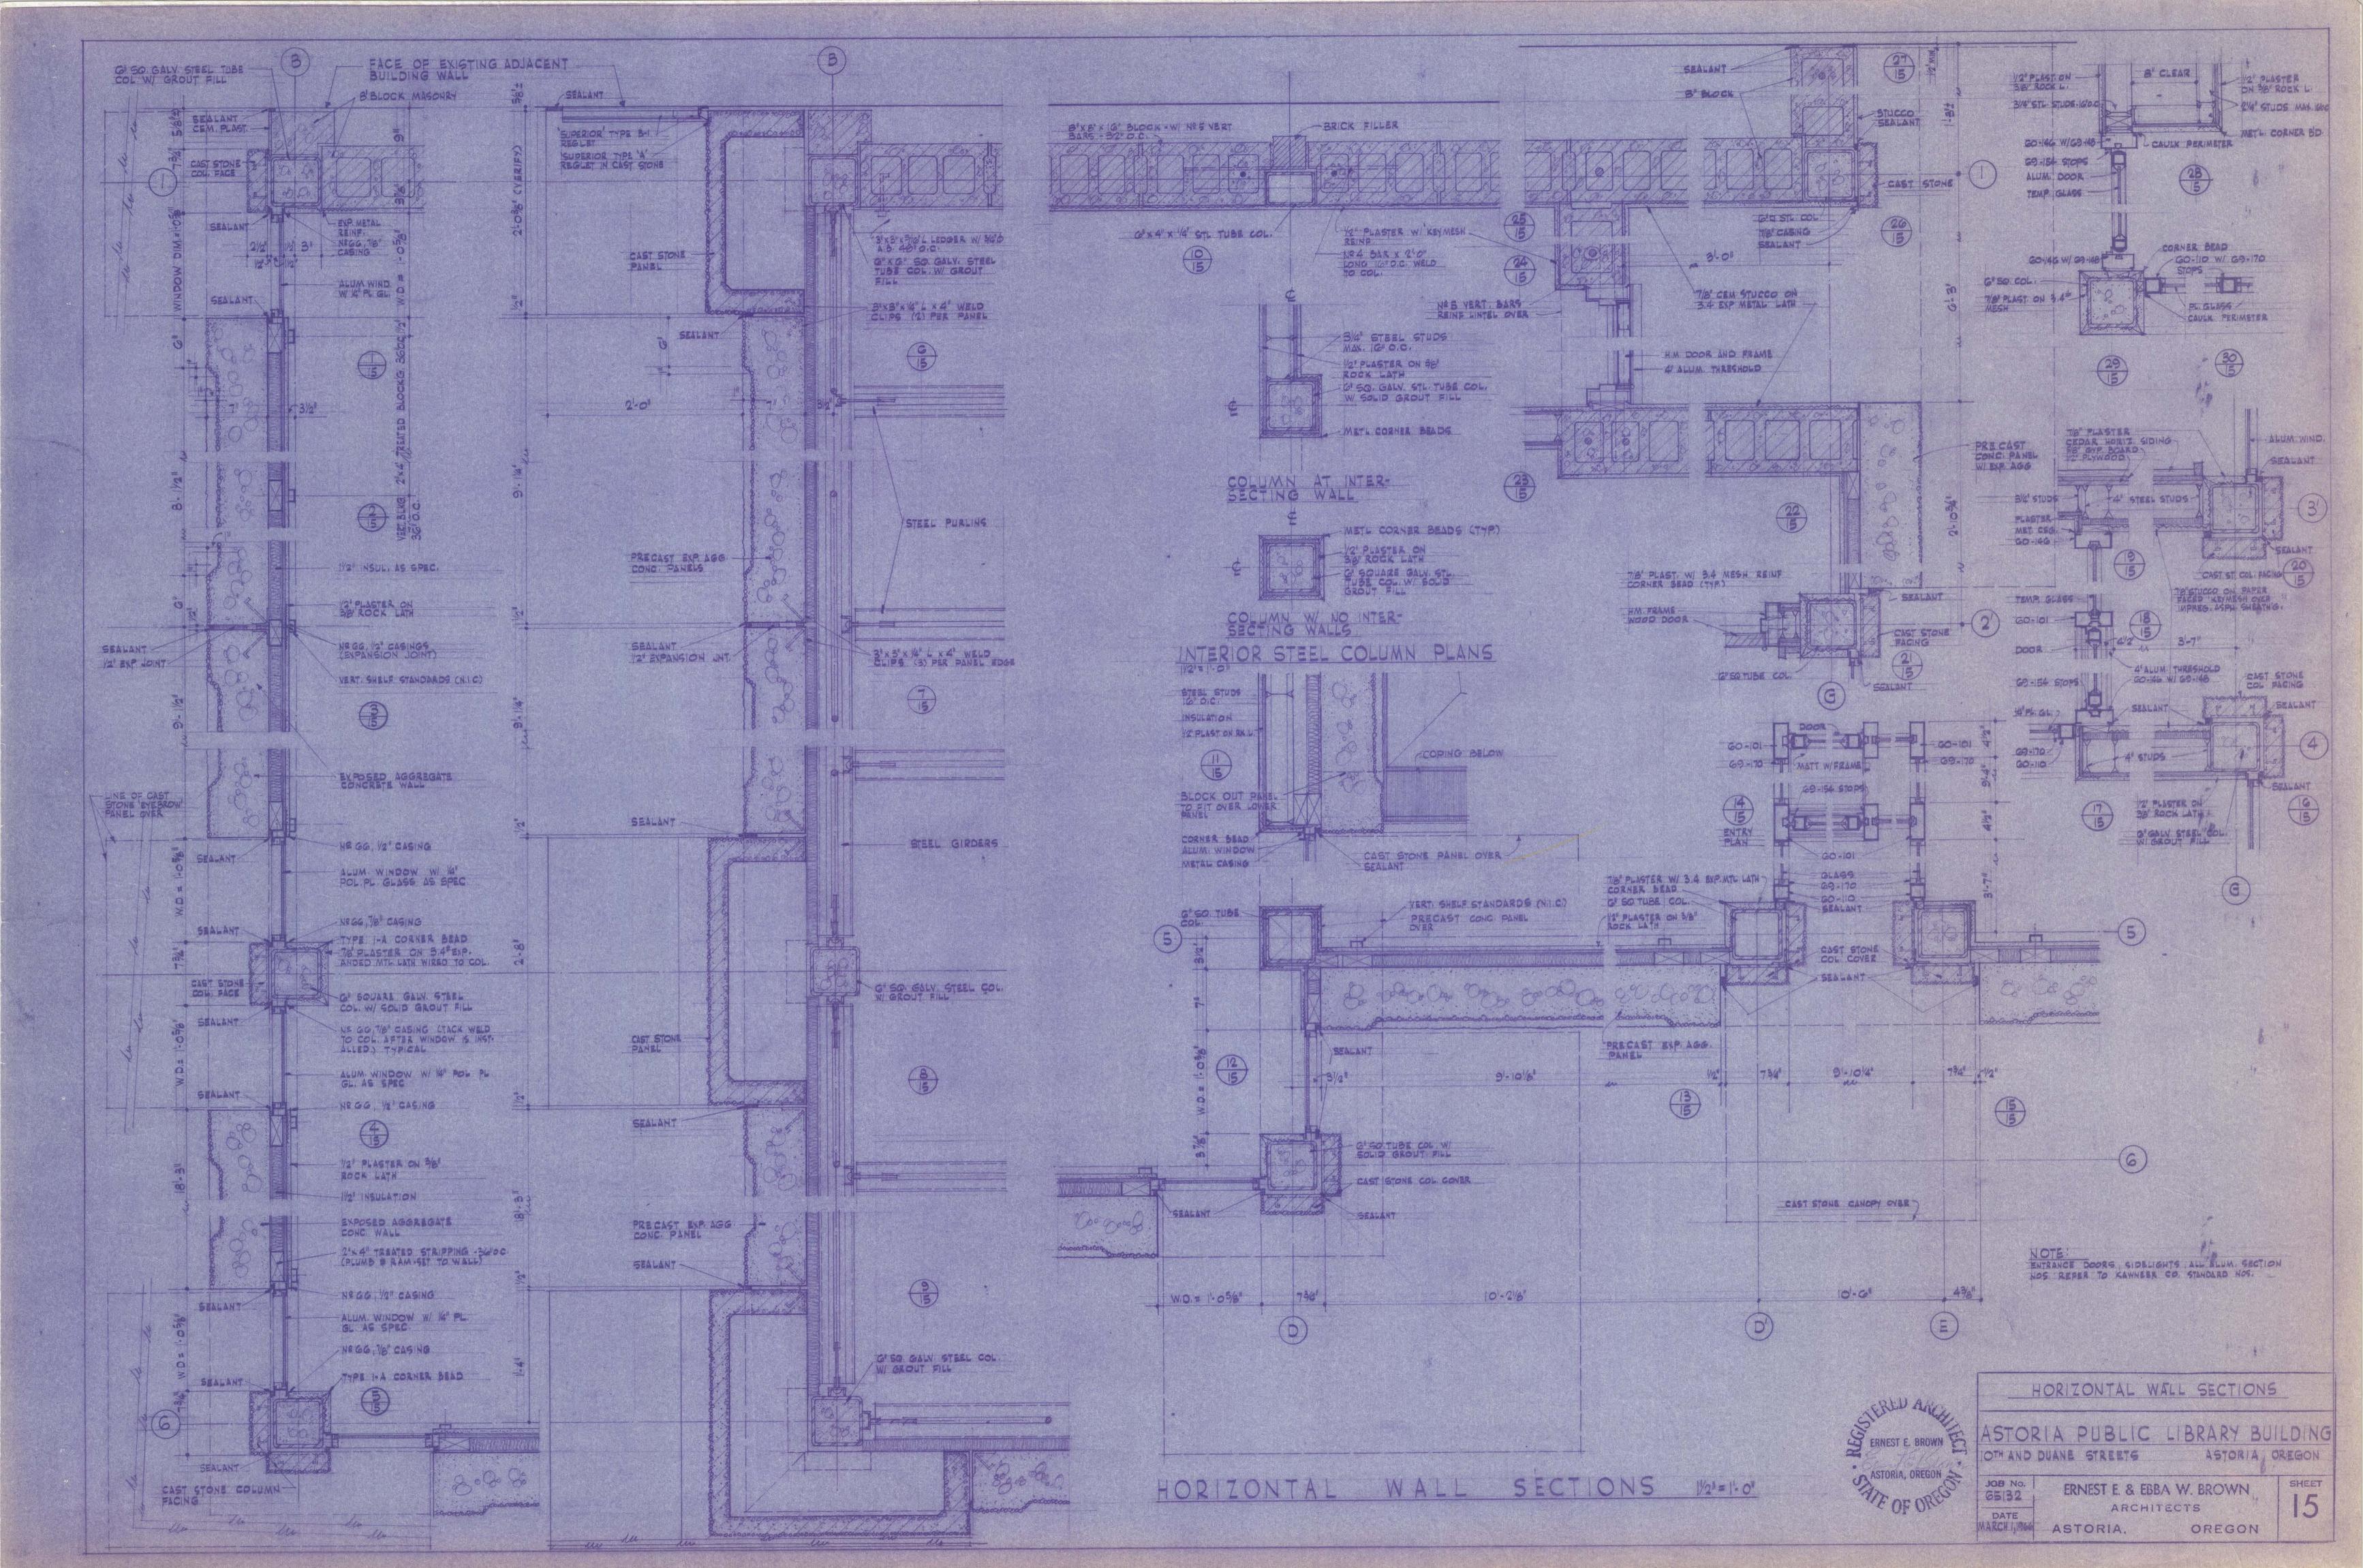

13 VERTICAL WALL SECTIONS, COPING DETAIL

14 VERTICAL WALL SECTIONS

IS HORIZONTAL WALL SECTIONS

IS STRUCTURAL STEEL FIRST FLOOR AND ROOF PLANS. STRUCT, STL. DETAILS

18 CABINET DETAILS