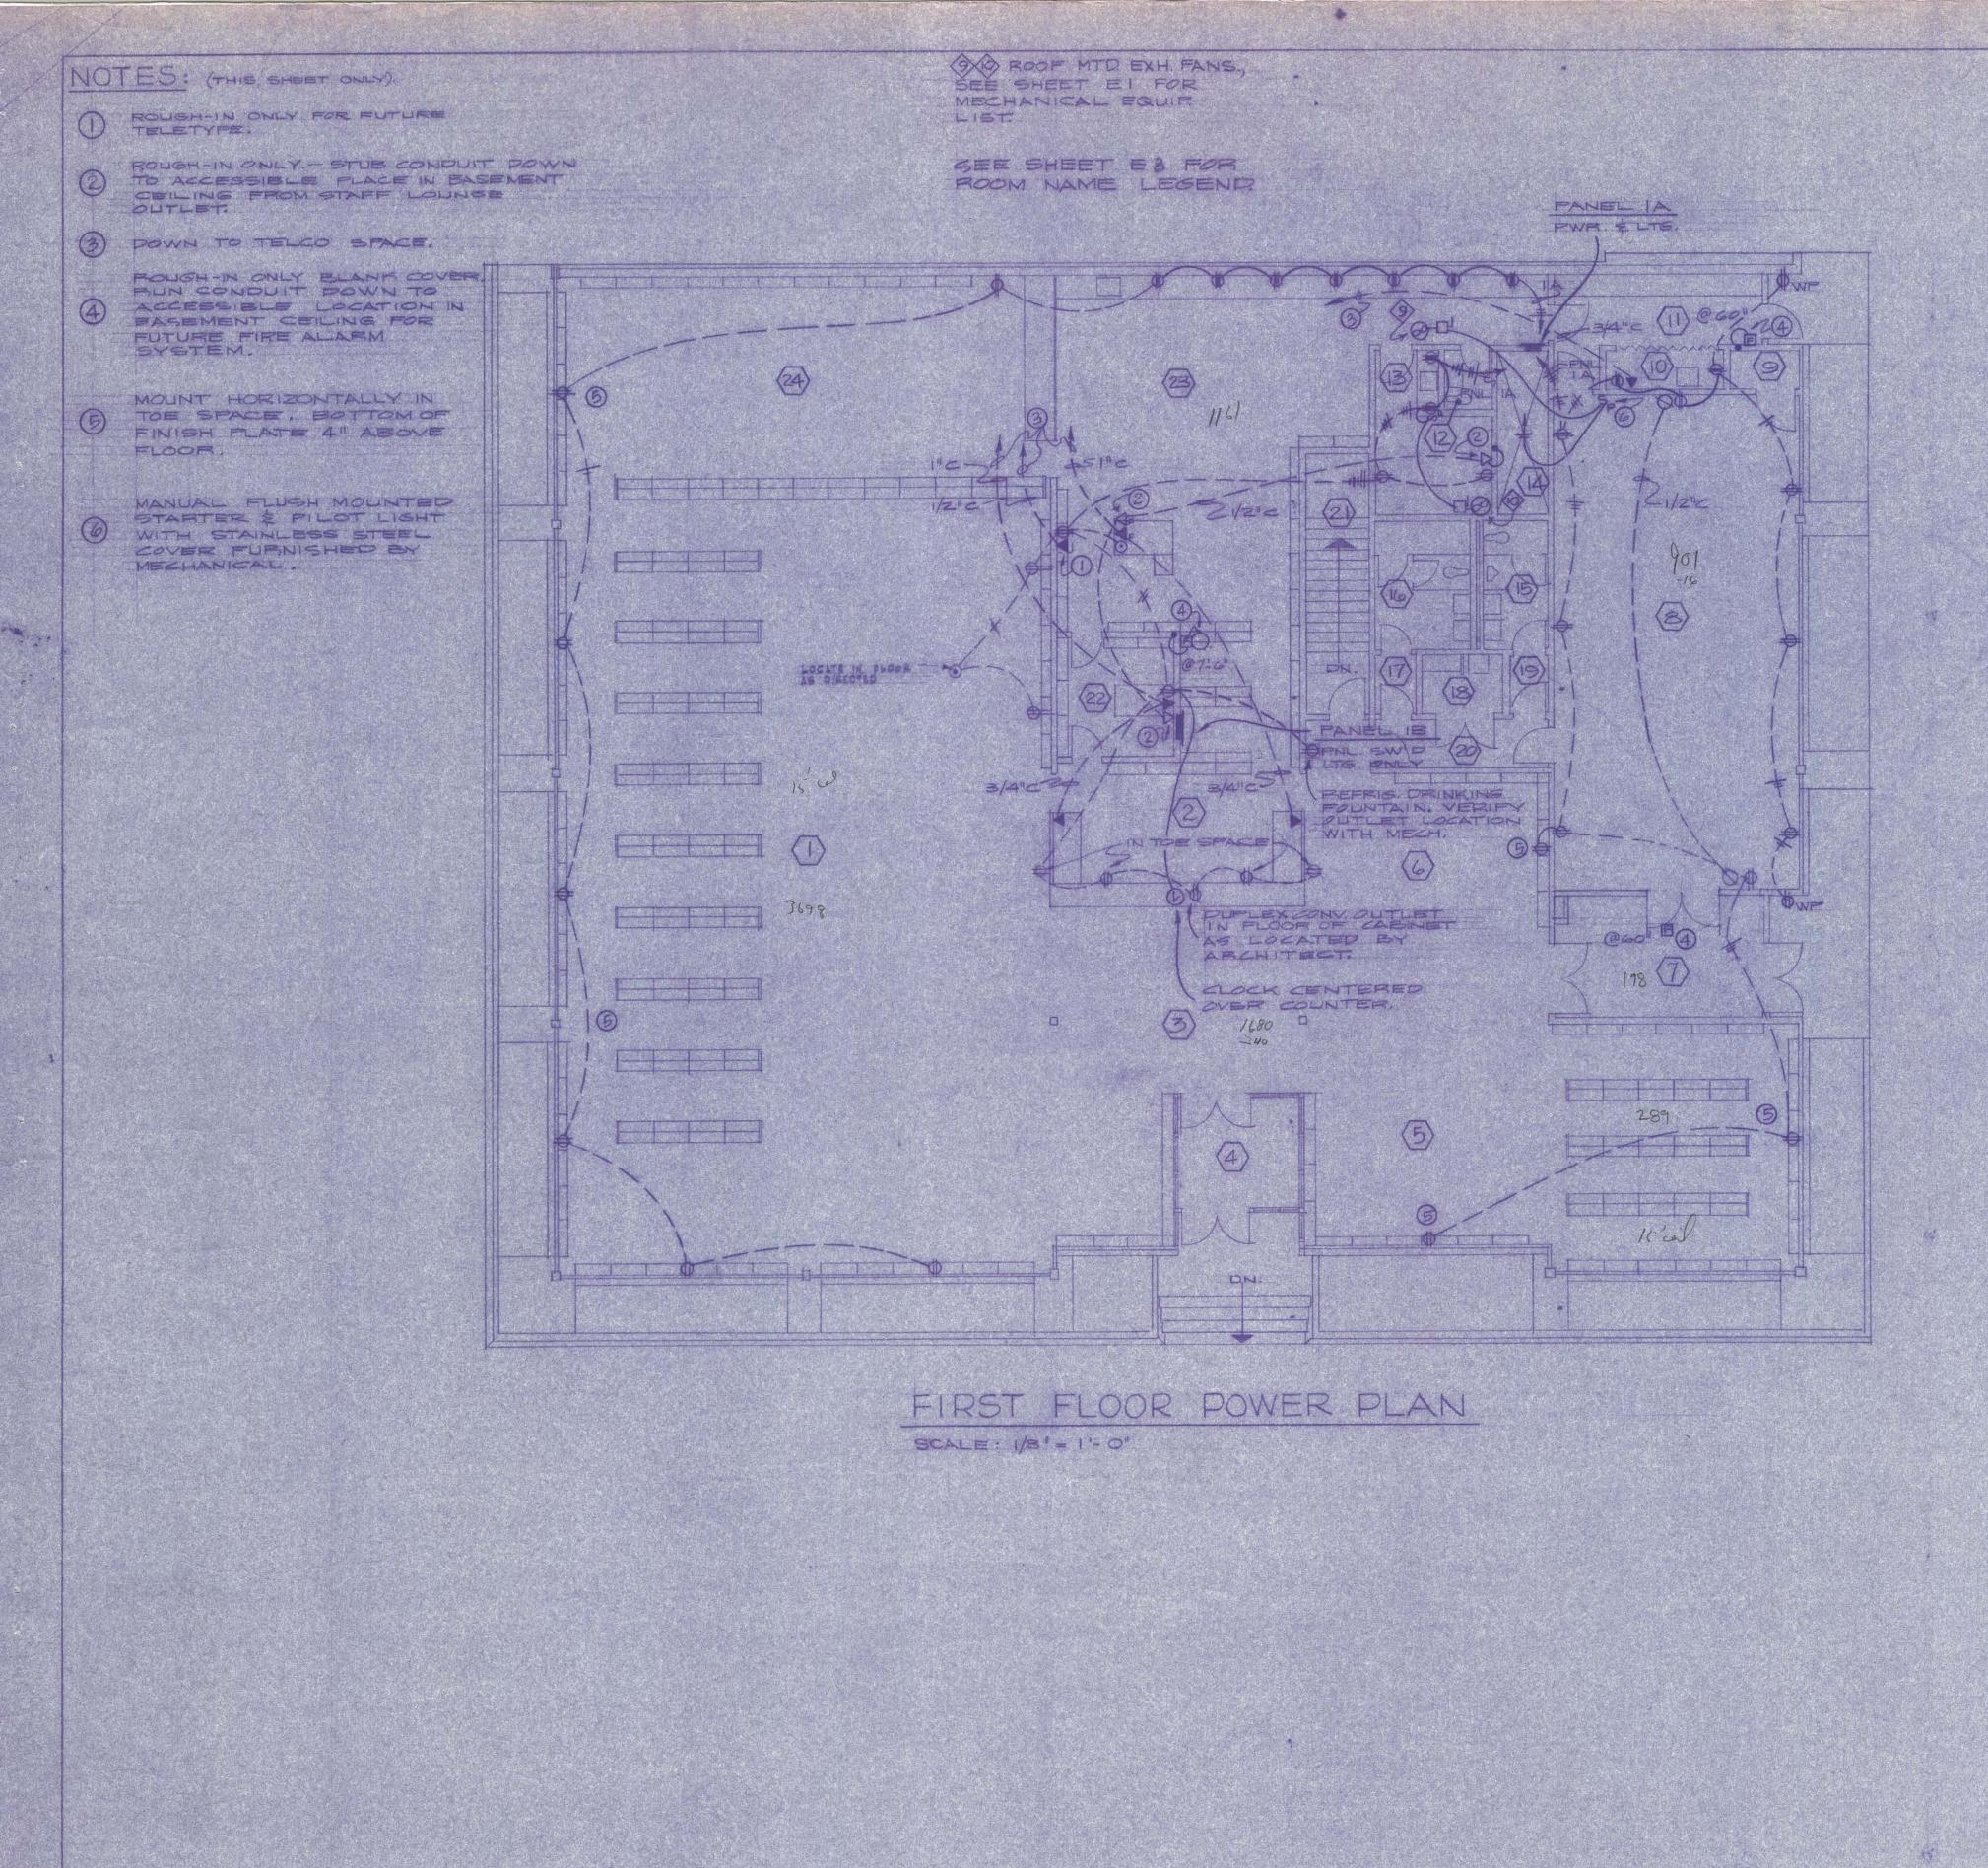

## ELECTRICAL

EI BASEMENT LIGHTING AND POWER PLAN , RISER DIAGRAM
E2 FIRST FLOOR POWER PLAN , SYMBOL LEGEND
E3 SITE PLAN AND FIRST FLOOR LIGHTING PLAN

ASTORIA
PUBLIC
LIBRARY
BUILDING

JOB No. 65132

MARCH 1, 1966