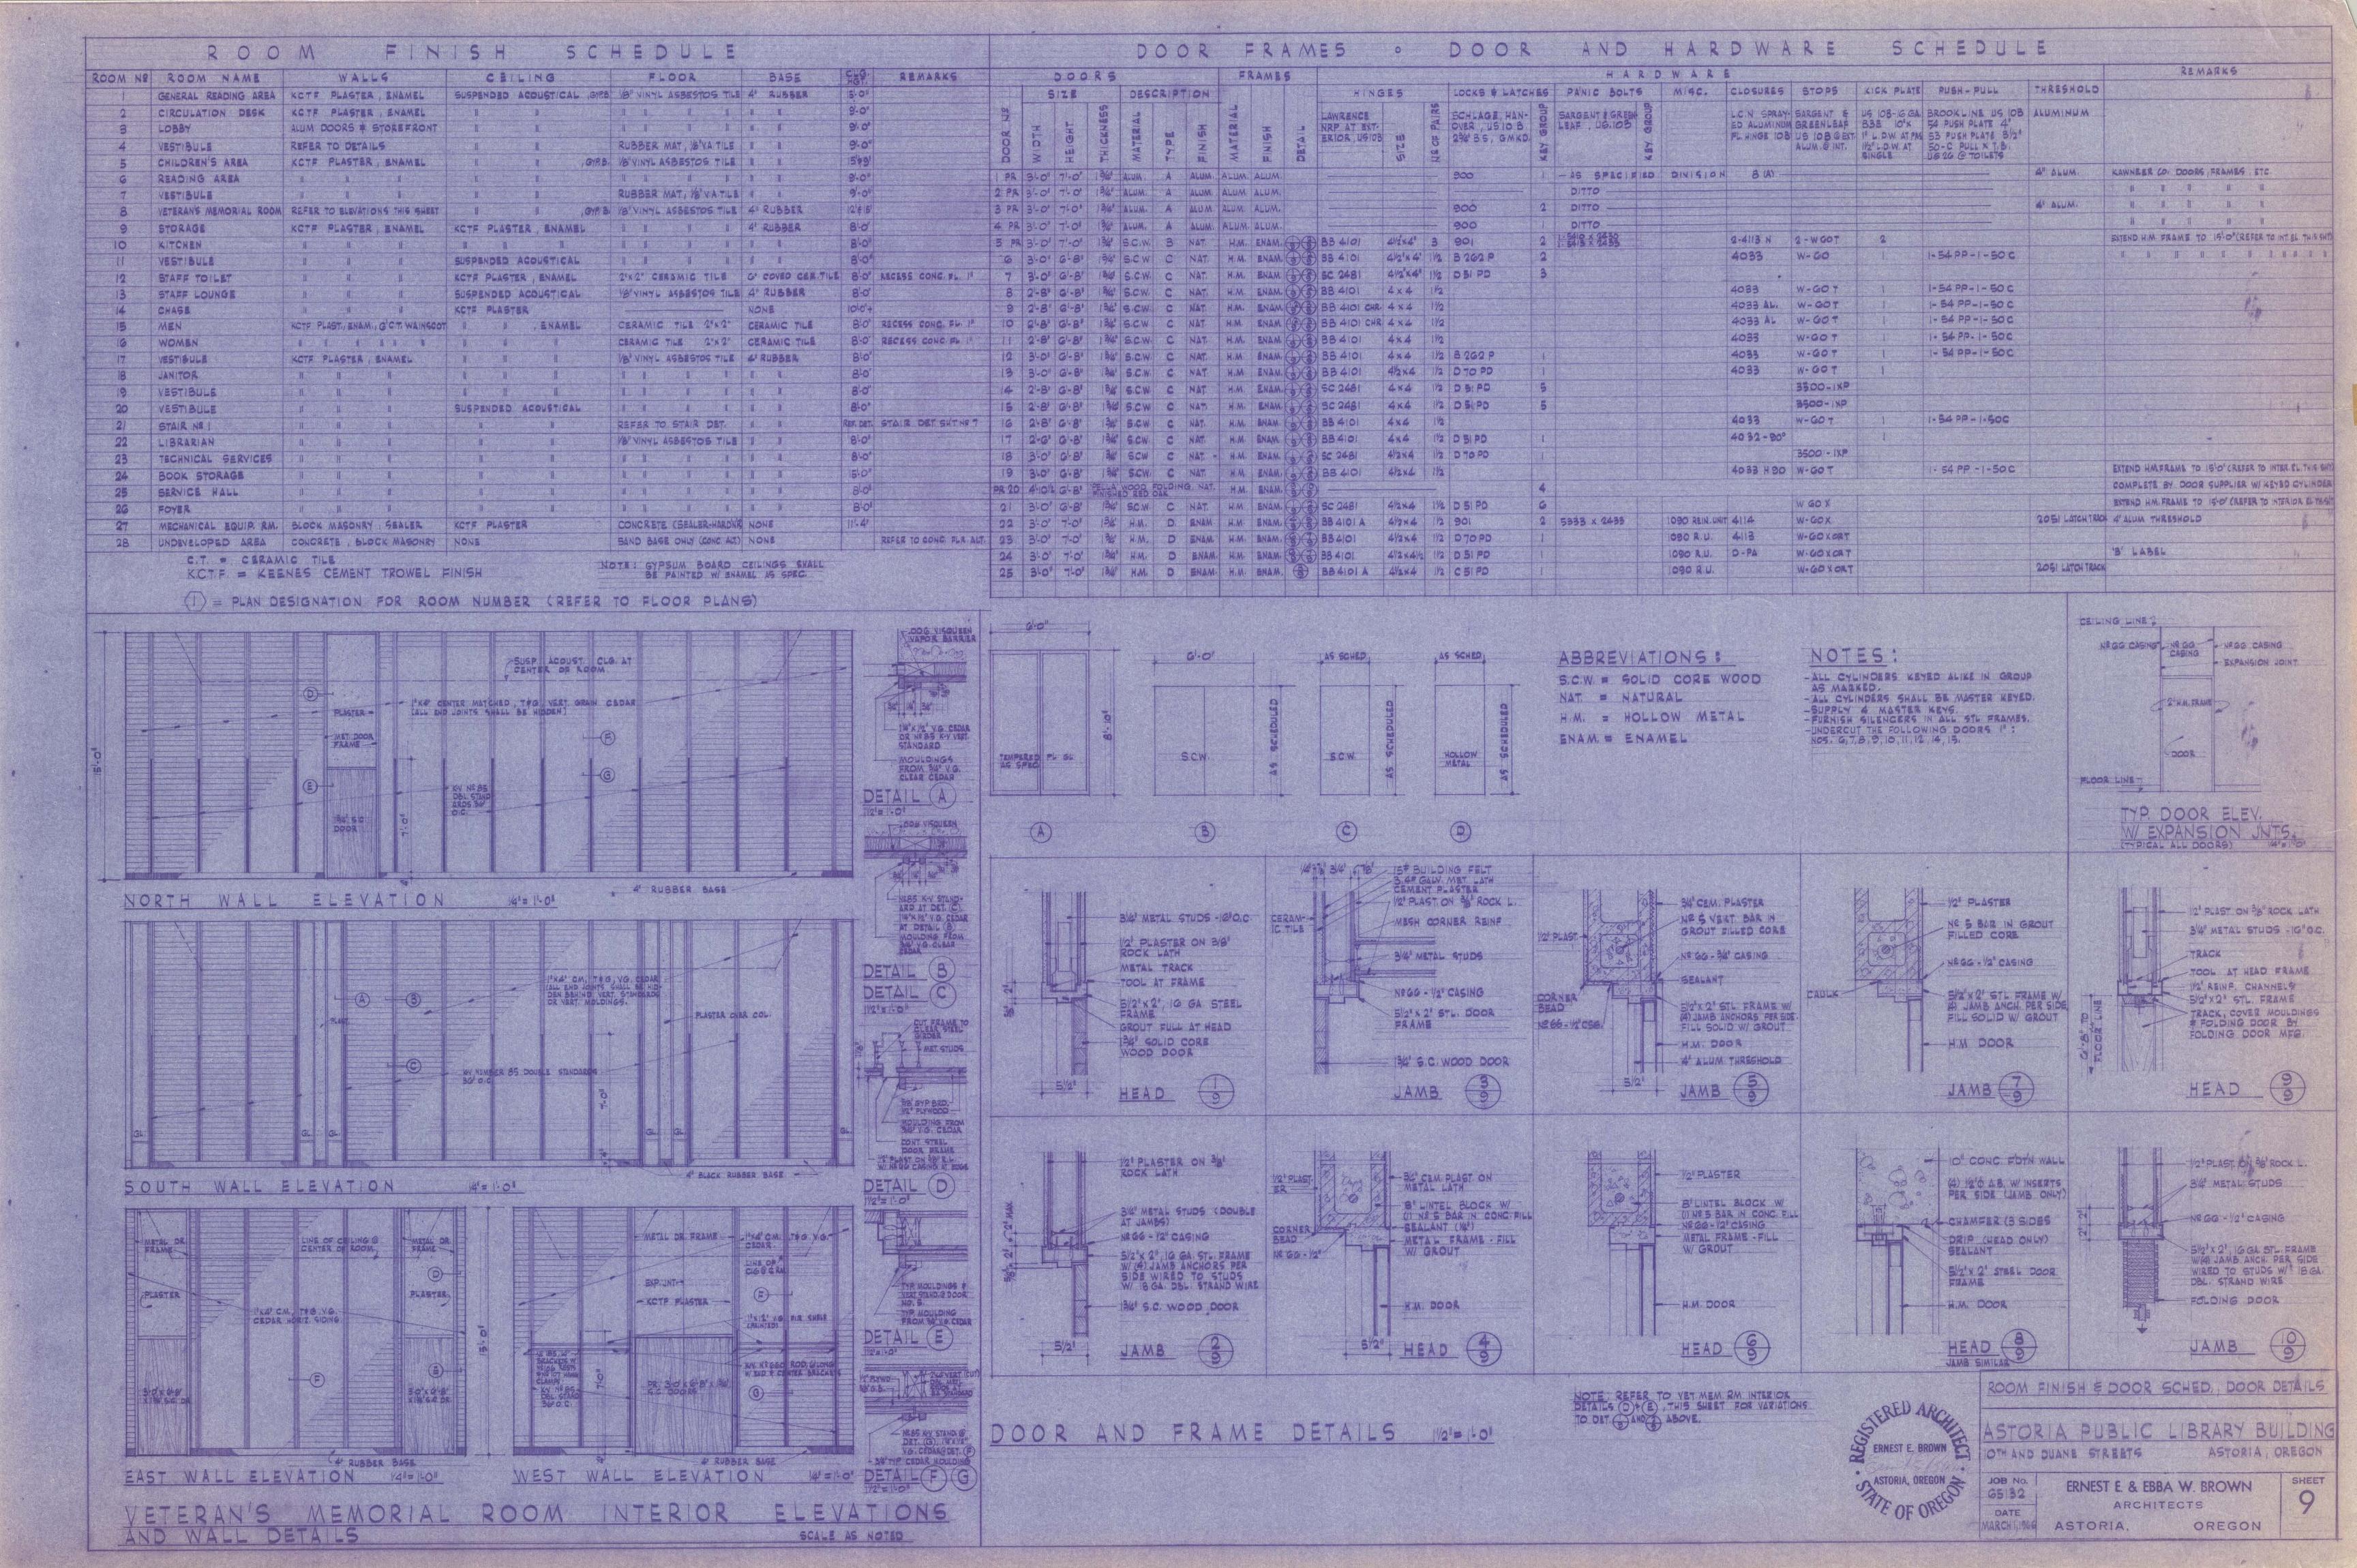

SFIRST FLOOR PLAN

9 ROOM FINISH SCHEDULE, DOOR SCHEDULE, DOOR DETAILS TO EXTERIOR ELEVATIONS, WINDOW SCHEDULE, ALTERNATE NOG

II CROSS AND LONGITUDINAL SECTIONS

12 CROSS SECTION , VERTICAL WALL SECTIONS , STAIR Nº 2 DETAILS