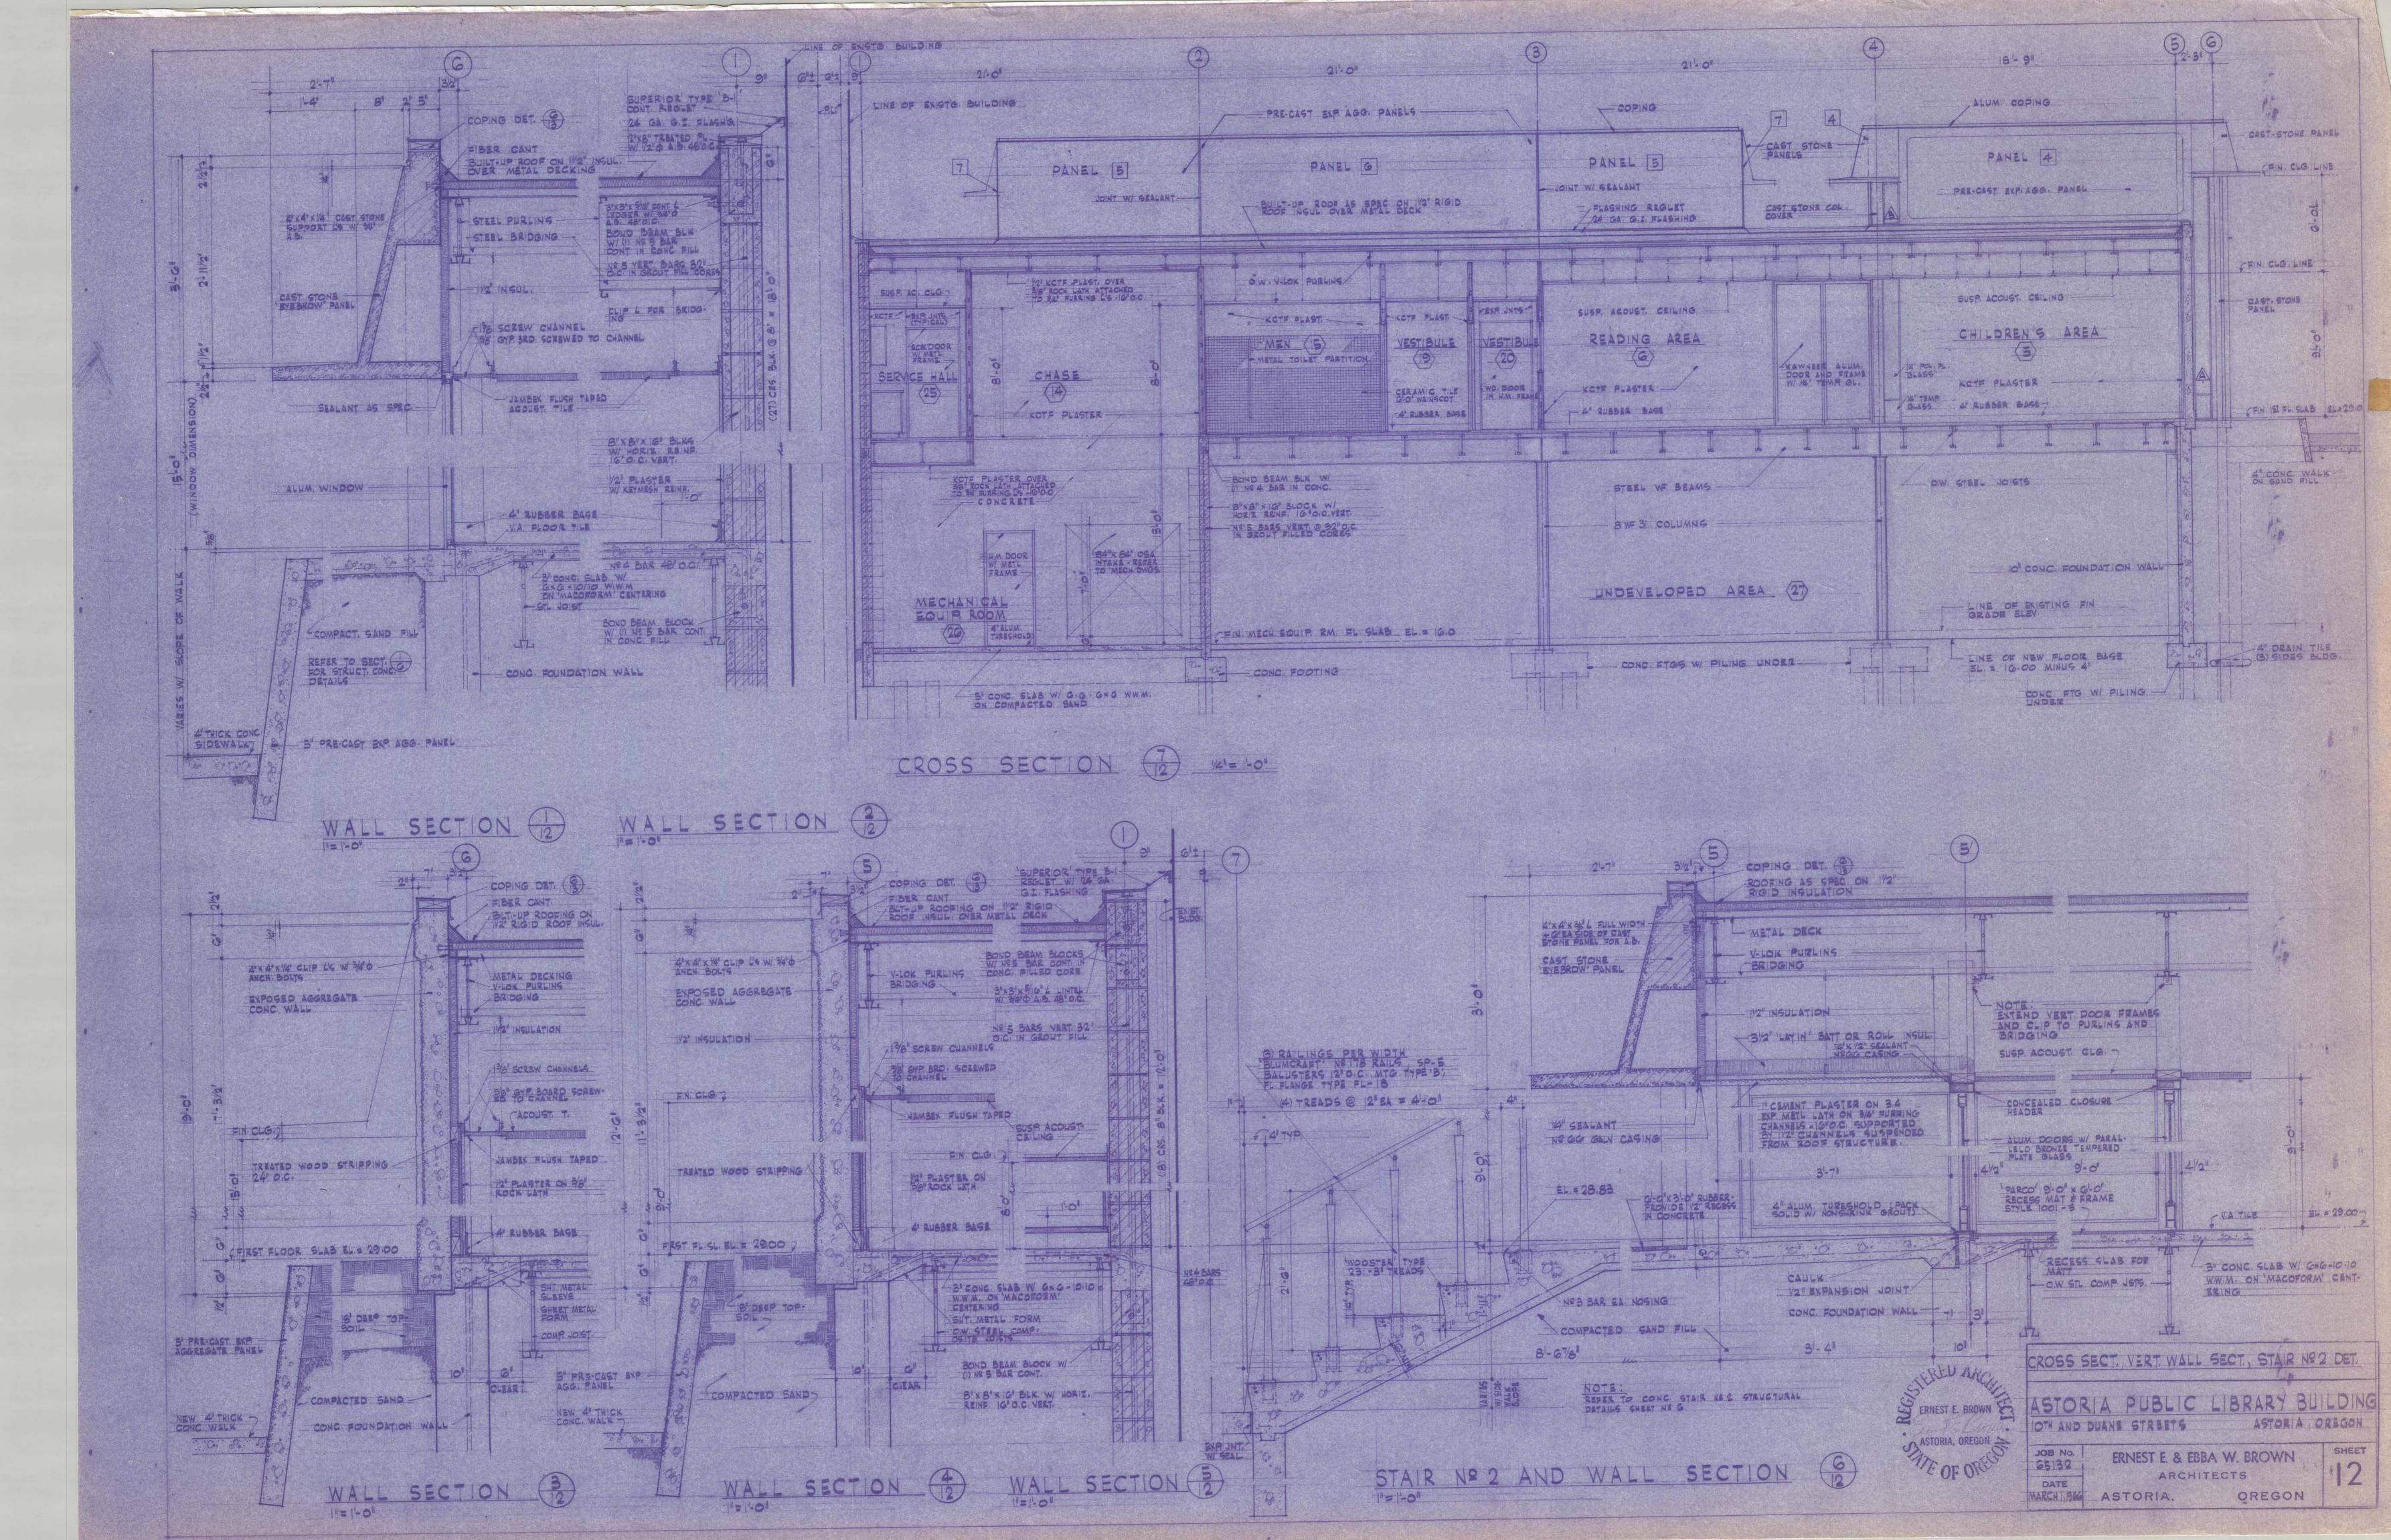

SFIRST FLOOR PLAN

9 ROOM FINISH SCHEDULE, DOOR SCHEDULE, DOOR DETAILS TO EXTERIOR ELEVATIONS, WINDOW SCHEDULE, ALTERNATE NOG

II CROSS AND LONGITUDINAL SECTIONS

12 CROSS SECTION , VERTICAL WALL SECTIONS , STAIR Nº 2 DETAILS

13 VERTICAL WALL SECTIONS, COPING DETAIL

14 VERTICAL WALL SECTIONS

IS HORIZONTAL WALL SECTIONS

IS STRUCTURAL STEEL FIRST FLOOR AND ROOF PLANS. STRUCT, STL. DETAILS

18 CABINET DETAILS